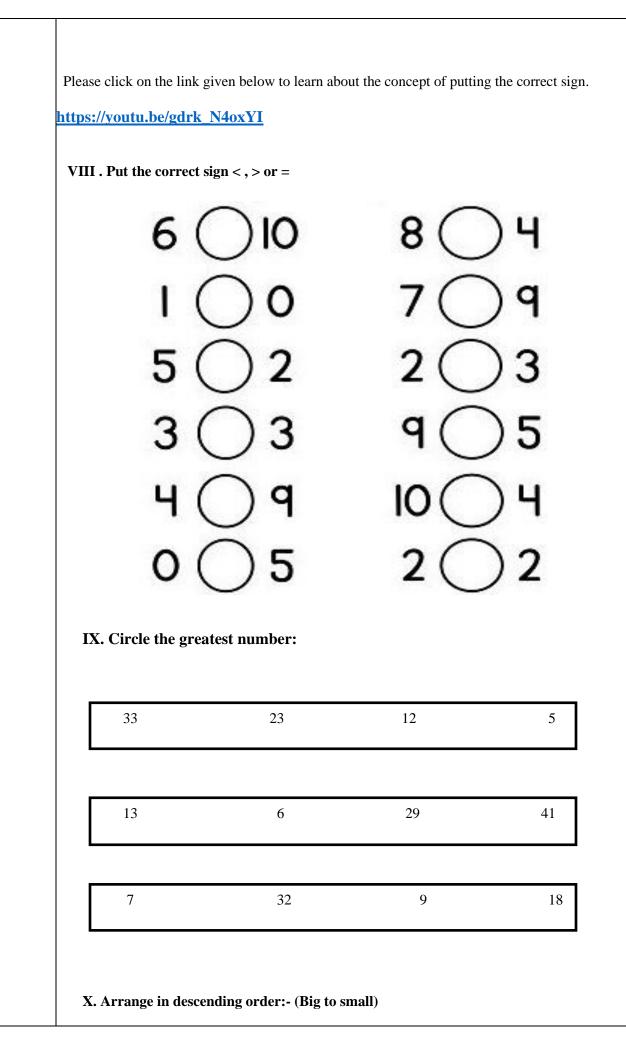

Please click on the link given below to learn about the concept of Ascending and descending order.

https://youtu.be/dQNk-Sm26mI

## VII. Arrange in ascending order (Small to big)

| 2 | 5       | 1 | 6 | 3       |
|---|---------|---|---|---------|
|   |         |   |   |         |
| 8 | 1       | 2 | 7 | 6       |
|   | -       |   | , |         |
|   |         |   |   |         |
| 5 | 6       | 1 | 9 | 7       |
|   |         |   |   |         |
|   |         |   |   |         |
|   |         |   | _ |         |
| 8 | 10      | 3 | 5 | 6       |
| 8 | 10      | 3 | 5 | 6       |
|   |         |   |   |         |
| 8 | 10<br>7 | 3 | 5 | 6<br>10 |
|   |         |   |   |         |