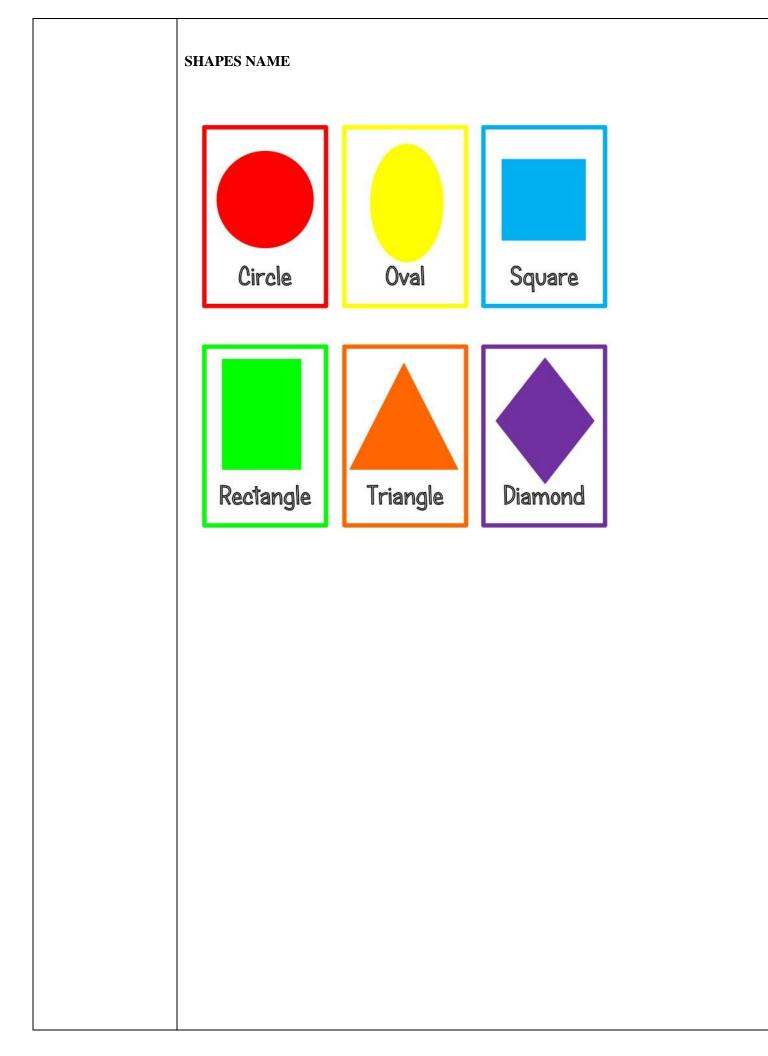

|
| 7  | 9 | 8 | 10 | 3 |
|    |   |   |    |   |
|    |   |   |    |   |
|    |   |   |    |   |
|    |   |   |    |   |
|    |   |   |    |   |















**Q1.** What is the colour of the crow? Ans. A crow is black. **Q2.** What is the colour of the sun? Ans. The sun is yellow. Q3. What is the colour of a brinjal? **Ans.** A brinjal is **purple**. **Q4**. What is the colour of an egg? Ans. An egg is white. **Q5.** What is the colour of a leaf? Ans. A leaf is green. **Q6.** What is the colour of an orange? Ans. An orange is orange. **Q7.** What is the colour of an apple? Ans. An apple is red. **Q8.** What is the colour of the sky? Ans. The sky is blue. **Q9.** What is the colour of a lotus? Ans. A lotus is pink. **Q10.** What is the colour of a chocolate? Ans. A chocolate is brown.







**SUB : HINDI** 



# STD:UKG

| :- दिए गए कार्य को पेंसिल से साफ सुथरा लिखें   |
|------------------------------------------------|
| ः- अक्षरों) के बनावट पर ध्यान दें              |
| :- ( क, फ, व, ख, स ) इन अक्षरों का अभ्यास करें |
| ;- एक पेज पर एक ही अक्षर का अभ्यास करें        |

| . <u> </u> | ᄍ   | <b>本</b> |     |
|------------|-----|----------|-----|
| -17        | -11 | -17      | -17 |
|            |     |          |     |
|            |     |          |     |
|            |     |          |     |
|            |     |          |     |
|            |     |          |     |
|            |     |          |     |
|            |     |          |     |
|            |     |          |     |
|            |     |          |     |
|            |     |          |     |
|