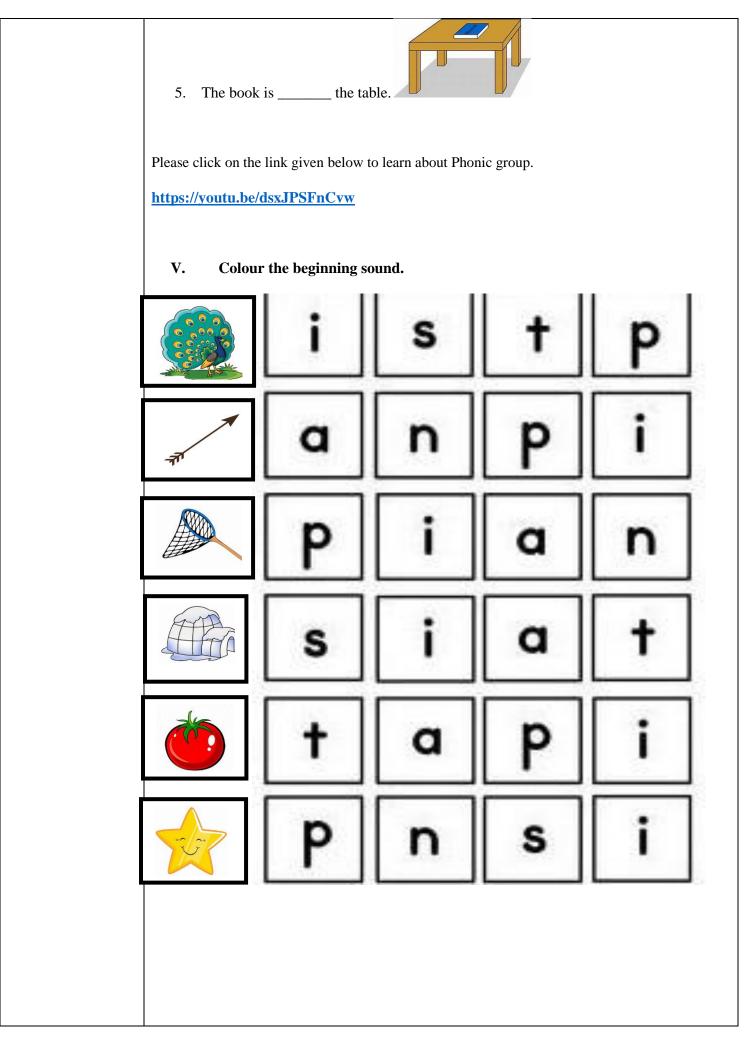

mall to big)

| 2 | 5       | 1 | 6 | 3       |
|---|---------|---|---|---------|
|   |         |   |   |         |
| 8 | 1       | 2 | 7 | 6       |
|   | -       |   | , |         |
|   |         |   |   |         |
| 5 | 6       | 1 | 9 | 7       |
|   |         |   |   |         |
|   |         |   |   |         |
|   |         |   | _ |         |
| 8 | 10      | 3 | 5 | 6       |
| 8 | 10      | 3 | 5 | 6       |
|   |         |   |   |         |
| 8 | 10<br>7 | 3 | 5 | 6<br>10 |
|   |         |   |   |         |



| 3  | 6 | 1 | 2  | 4 |
|----|---|---|----|---|
| 5  | 8 | 3 | 7  | 1 |
| 2  | 9 | 6 | 3  | 7 |
| 10 | 1 | 5 | 9  | 4 |
| 7  | 9 | 8 | 10 | 3 |
|    |   |   |    |   |
|    |   |   |    |   |
|    |   |   |    |   |
|    |   |   |    |   |
|    |   |   |    |   |















**Q1.** What is the colour of the crow? Ans. A crow is black. **Q2.** What is the colour of the sun? Ans. The sun is yellow. Q3. What is the colour of a brinjal? **Ans.** A brinjal is **purple**. **Q4**. What is the colour of an egg? Ans. An egg is white. **Q5.** What is the colour of a leaf? Ans. A leaf is green. **Q6.** What is the colour of an orange? Ans. An orange is orange. **Q7.** What is the colour of an apple? Ans. An apple is red. **Q8.** What is the colour of the sky? Ans. The sky is blue. **Q9.** What is the colour of a lotus? Ans. A lotus is pink. **Q10.** What is the colour of a chocolate? Ans. A chocolate is brown.







**SUB : HINDI** 



# STD:UKG

| :- दिए गए कार्य को पेंसिल से साफ सुथरा लिखें   |
|------------------------------------------------|
| ः- अक्षरों) के