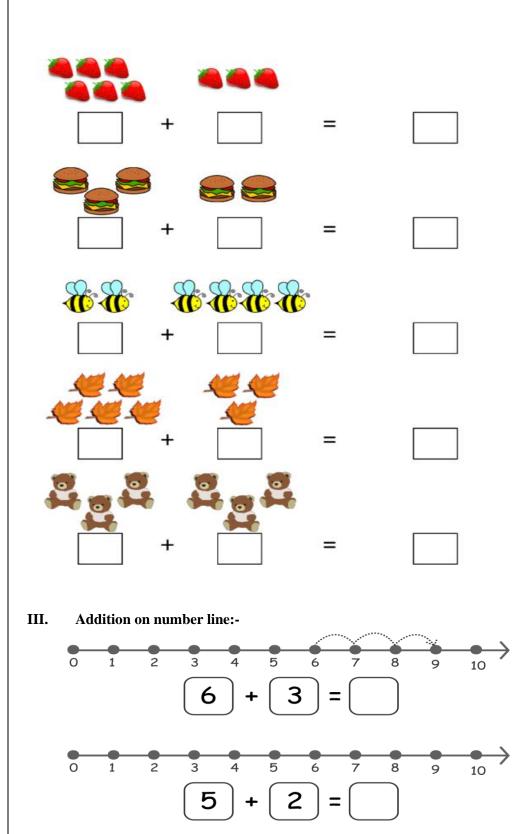

### II. Picture addition. Count the objects, write the numbers and find the sum.

IV. Add the following:-

| 9<br>+ 2        | 6<br><u>+ 3</u> | 8<br>+ 4     | 5<br><u>+ 5</u> | 7<br>+ 6                  |
|-----------------|-----------------|--------------|-----------------|---------------------------|
| + 7             | 2<br>+ 8        | <u>+ 9</u>   | 1<br>+ 8        | 9<br>+ 8                  |
| 8<br>+ 8        | 7<br><u>+ 8</u> | _ <u>+ 8</u> | 5<br>+ 6        | <u></u> <u>4</u> <u>5</u> |
|                 |                 |              | 7<br><u>+ 5</u> |                           |
| 7<br><u>+ 3</u> | 7               | _ <u>+ 5</u> | 6<br>+ 4        | <u>+ 3</u>                |
| + 2             | 5<br><u>+ 4</u> | 5<br>+ 3     | 4<br>+ 3        | 4<br>+ 2                  |