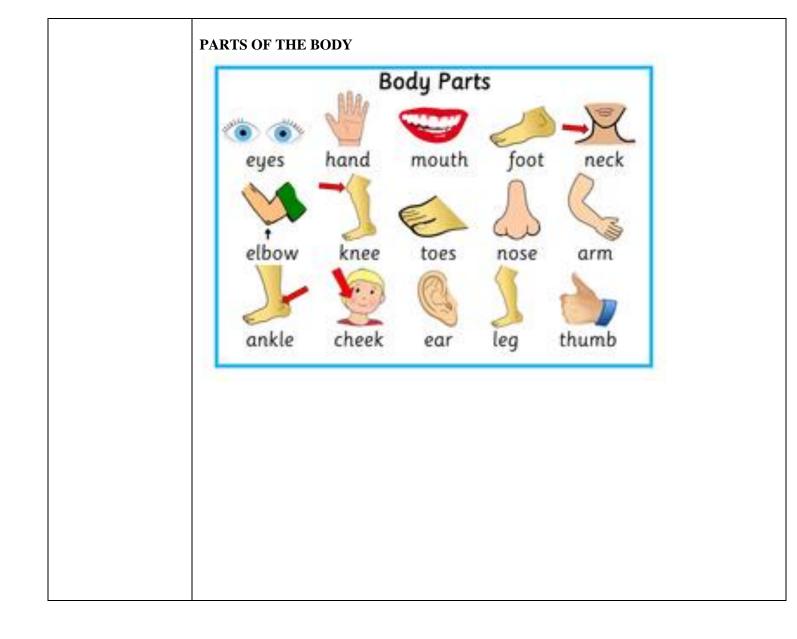

**Q1.** What is the colour of the crow? Ans. A crow is black. **Q2.** What is the colour of the sun? Ans. The sun is yellow. Q3. What is the colour of a brinjal? **Ans.** A brinjal is **purple**. **Q4**. What is the colour of an egg? Ans. An egg is white. **Q5.** What is the colour of a leaf? Ans. A leaf is green. **Q6.** What is the colour of an orange? Ans. An orange is orange. **Q7.** What is the colour of an apple? Ans. An apple is red. **Q8.** What is the colour of the sky? Ans. The sky is blue. **Q9.** What is the colour of a lotus? Ans. A lotus is pink. **Q10.** What is the colour of a chocolate? Ans. A chocolate is brown.