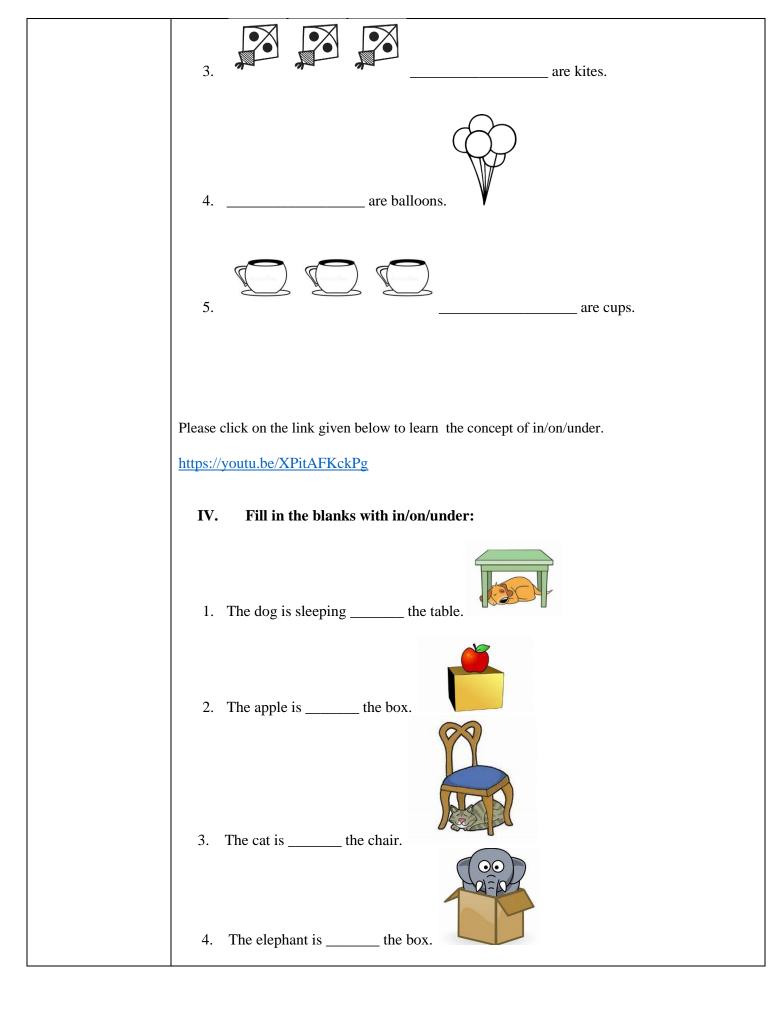

(Small to big)

| 2 | 5       | 1 | 6 | 3       |
|---|---------|---|---|---------|
|   |         |   |   |         |
| 8 | 1       | 2 | 7 | 6       |
|   | -       |   | , |         |
|   |         |   |   |         |
| 5 | 6       | 1 | 9 | 7       |
|   |         |   |   |         |
|   |         |   |   |         |
|   |         |   | _ |         |
| 8 | 10      | 3 | 5 | 6       |
| 8 | 10      | 3 | 5 | 6       |
|   |         |   |   |         |
| 8 | 10<br>7 | 3 | 5 | 6<br>10 |
|   |         |   |   |         |



| 3  | 6 | 1 | 2  | 4 |
|----|---|---|----|---|
| 5  | 8 | 3 | 7  | 1 |
| 2  | 9 | 6 | 3  | 7 |
| 10 | 1 | 5 | 9  | 4 |
| 7  | 9 | 8 | 10 | 3 |
|    |   |   |    |   |
|    |   |   |    |   |
|    |   |   |    |   |
|    |   |   |    |   |
|    |   |   |    |   |















**Q1.** What is the colour of the crow? Ans. A crow is black. **Q2.** What is the colour of the sun? Ans. The sun is yellow. Q3. What is the colour of a brinjal? **Ans.** A brinjal is **purple**. **Q4**. What is the colour of an egg? Ans. An egg is white. **Q5.** What is the colour of a leaf? Ans. A leaf is green. **Q6.** What is the colour of an orange? Ans. An orange is orange. **Q7.** What is the colour of an apple? Ans. An apple is red. **Q8.** What is the colour of the sky? Ans. The sky is blue. **Q9.** What is the colour of a lotus? Ans. A lotus is pink. **Q10.** What is the colour of a chocolate? Ans. A chocolate is brown.







**SUB : HINDI** 



# STD:UKG

| :- दिए गए कार्य को पेंसिल से साफ सुथरा लिखें   |
|------------------------------------------------|
| ः- अक्षरों)