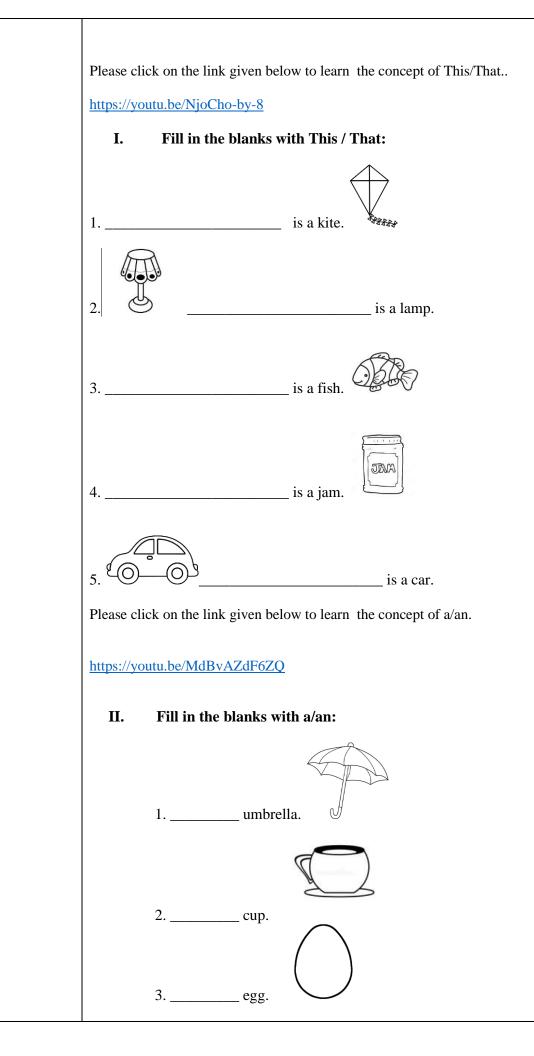

der (Small to big)

| 2 | 5       | 1 | 6 | 3       |
|---|---------|---|---|---------|
|   |         |   |   |         |
| 8 | 1       | 2 | 7 | 6       |
|   | -       |   | , |         |
|   |         |   |   |         |
| 5 | 6       | 1 | 9 | 7       |
|   |         |   |   |         |
|   |         |   |   |         |
|   |         |   | _ |         |
| 8 | 10      | 3 | 5 | 6       |
| 8 | 10      | 3 | 5 | 6       |
|   |         |   |   |         |
| 8 | 10<br>7 | 3 | 5 | 6<br>10 |
|   |         |   |   |         |



| 3  | 6 | 1 | 2  | 4 |
|----|---|---|----|---|
| 5  | 8 | 3 | 7  | 1 |
| 2  | 9 | 6 | 3  | 7 |
| 10 | 1 | 5 | 9  | 4 |
| 7  | 9 | 8 | 10 | 3 |
|    |   |   |    |   |
|    |   |   |    |   |
|    |   |   |    |   |
|    |   |   |    |   |
|    |   |   |    |   |















**Q1.** What is the colour of the crow? Ans. A crow is black. **Q2.** What is the colour of the sun? Ans. The sun is yellow. Q3. What is the colour of a brinjal? **Ans.** A brinjal is **purple**. **Q4**. What is the colour of an egg? Ans. An egg is white. **Q5.** What is the colour of a leaf? Ans. A leaf is green. **Q6.** What is the colour of an orange? Ans. An orange is orange. **Q7.** What is the colour of an apple? Ans. An apple is red. **Q8.** What is the colour of the sky? Ans. The sky is blue. **Q9.** What is the colour of a lotus? Ans. A lotus is pink. **Q10.** What is the colour of a chocolate? Ans. A chocolate is brown.







**SUB : HINDI** 



# STD:UKG

| :- दिए गए कार्य को पेंसिल से साफ सुथरा लिखें   |
|------------------------------------------------|
| ः- अक्षर