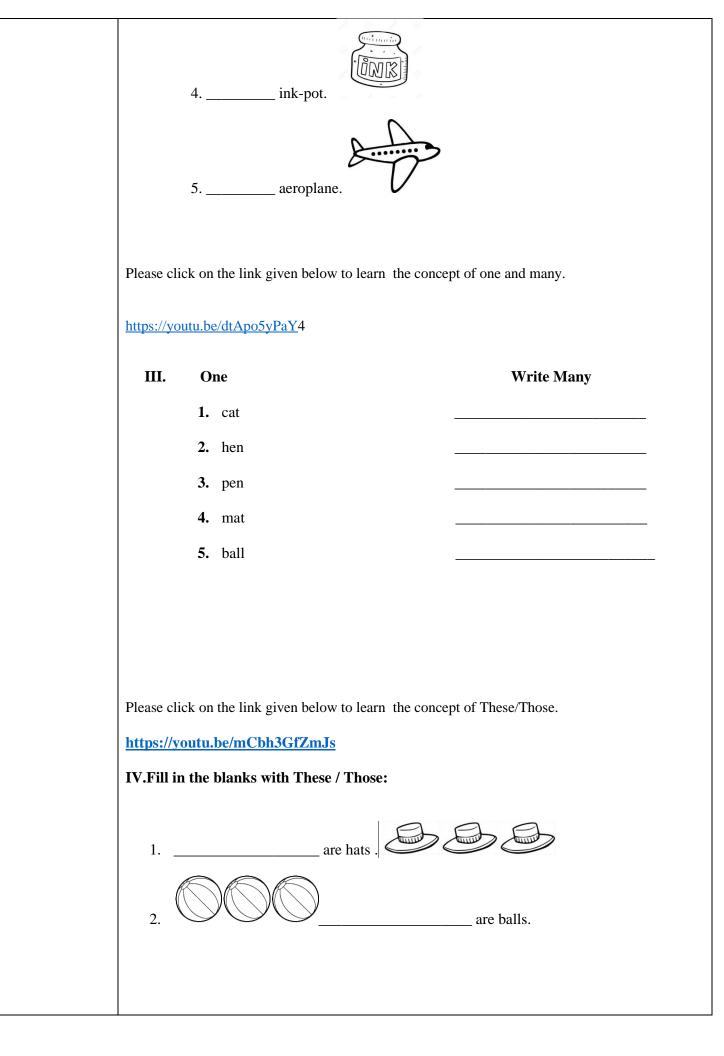

r (Small to big)

| 2 | 5       | 1 | 6 | 3       |
|---|---------|---|---|---------|
|   |         |   |   |         |
| 8 | 1       | 2 | 7 | 6       |
|   | -       |   | , |         |
|   |         |   |   |         |
| 5 | 6       | 1 | 9 | 7       |
|   |         |   |   |         |
|   |         |   |   |         |
|   |         |   | _ |         |
| 8 | 10      | 3 | 5 | 6       |
| 8 | 10      | 3 | 5 | 6       |
|   |         |   |   |         |
| 8 | 10<br>7 | 3 | 5 | 6<br>10 |
|   |         |   |   |         |



| 3  | 6 | 1 | 2  | 4 |
|----|---|---|----|---|
| 5  | 8 | 3 | 7  | 1 |
| 2  | 9 | 6 | 3  | 7 |
| 10 | 1 | 5 | 9  | 4 |
| 7  | 9 | 8 | 10 | 3 |
|    |   |   |    |   |
|    |   |   |    |   |
|    |   |   |    |   |
|    |   |   |    |   |
|    |   |   |    |   |















**Q1.** What is the colour of the crow? Ans. A crow is black. **Q2.** What is the colour of the sun? Ans. The sun is yellow. Q3. What is the colour of a brinjal? **Ans.** A brinjal is **purple**. **Q4**. What is the colour of an egg? Ans. An egg is white. **Q5.** What is the colour of a leaf? Ans. A leaf is green. **Q6.** What is the colour of an orange? Ans. An orange is orange. **Q7.** What is the colour of an apple? Ans. An apple is red. **Q8.** What is the colour of the sky? Ans. The sky is blue. **Q9.** What is the colour of a lotus? Ans. A lotus is pink. **Q10.** What is the colour of a chocolate? Ans. A chocolate is brown.







**SUB : HINDI** 



# STD:UKG

| :- दिए गए कार्य को पेंसिल से साफ सुथरा लिखें   |
|------------------------------------------------|
| ः- अक्षरों