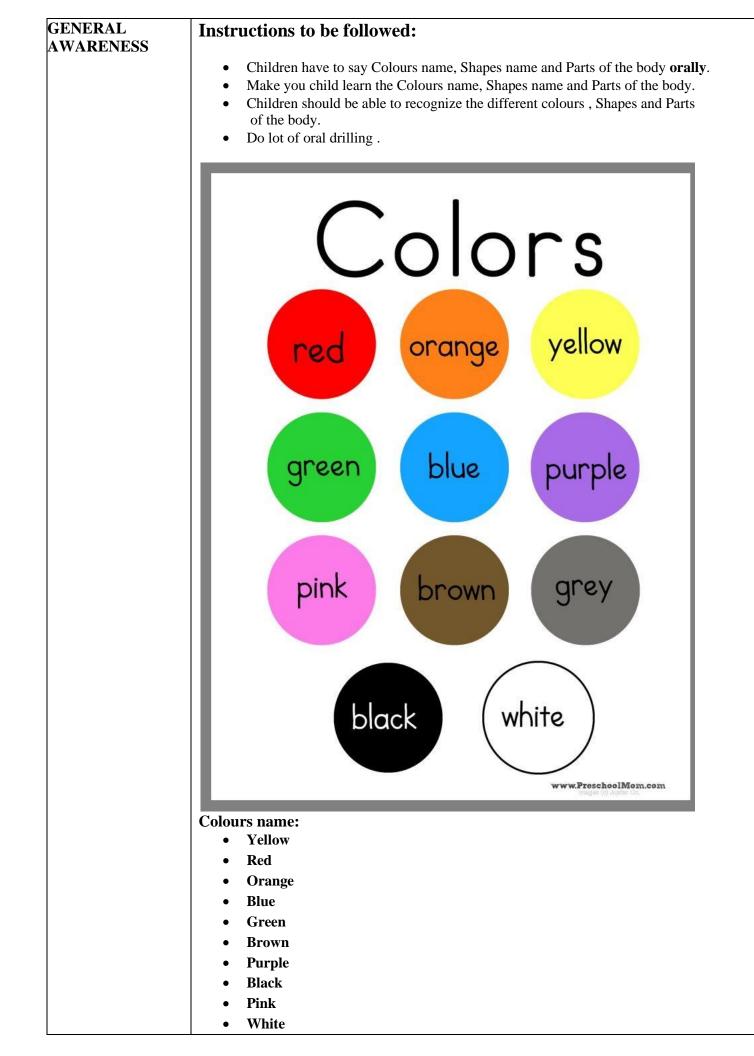

**Q1.** What is the colour of the crow? Ans. A crow is black. **Q2.** What is the colour of the sun? Ans. The sun is yellow. Q3. What is the colour of a brinjal? **Ans.** A brinjal is **purple**. **Q4**. What is the colour of an egg? Ans. An egg is white. **Q5.** What is the colour of a leaf? Ans. A leaf is green. **Q6.** What is the colour of an orange? Ans. An orange is orange. **Q7.** What is the colour of an apple? Ans. An apple is red. **Q8.** What is the colour of the sky? Ans. The sky is blue. **Q9.** What is the colour of a lotus? Ans. A lotus is pink. **Q10.** What is the colour of a chocolate? Ans. A chocolate is brown.