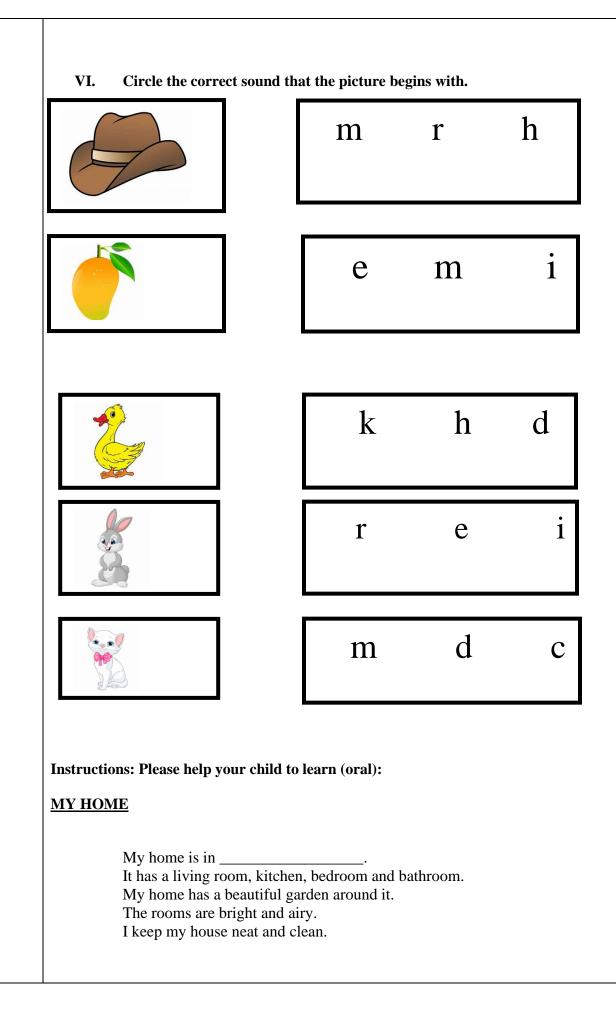

ll to big)

| 2 | 5       | 1 | 6 | 3       |
|---|---------|---|---|---------|
|   |         |   |   |         |
| 8 | 1       | 2 | 7 | 6       |
|   | -       |   | , |         |
|   |         |   |   |         |
| 5 | 6       | 1 | 9 | 7       |
|   |         |   |   |         |
|   |         |   |   |         |
|   |         |   | _ |         |
| 8 | 10      | 3 | 5 | 6       |
| 8 | 10      | 3 | 5 | 6       |
|   |         |   |   |         |
| 8 | 10<br>7 | 3 | 5 | 6<br>10 |
|   |         |   |   |         |



| 3  | 6 | 1 | 2  | 4 |
|----|---|---|----|---|
| 5  | 8 | 3 | 7  | 1 |
| 2  | 9 | 6 | 3  | 7 |
| 10 | 1 | 5 | 9  | 4 |
| 7  | 9 | 8 | 10 | 3 |
|    |   |   |    |   |
|    |   |   |    |   |
|    |   |   |    |   |
|    |   |   |    |   |
|    |   |   |    |   |















**Q1.** What is the colour of the crow? Ans. A crow is black. **Q2.** What is the colour of the sun? Ans. The sun is yellow. Q3. What is the colour of a brinjal? **Ans.** A brinjal is **purple**. **Q4**. What is the colour of an egg? Ans. An egg is white. **Q5.** What is the colour of a leaf? Ans. A leaf is green. **Q6.** What is the colour of an orange? Ans. An orange is orange. **Q7.** What is the colour of an apple? Ans. An apple is red. **Q8.** What is the colour of the sky? Ans. The sky is blue. **Q9.** What is the colour of a lotus? Ans. A lotus is pink. **Q10.** What is the colour of a chocolate? Ans. A chocolate is brown.







**SUB : HINDI** 



# STD:UKG

| :- दिए गए कार्य को पेंसिल से साफ सुथरा लिखें   |
|------------------------------------------------|
| ः- अक्षरों) के ब