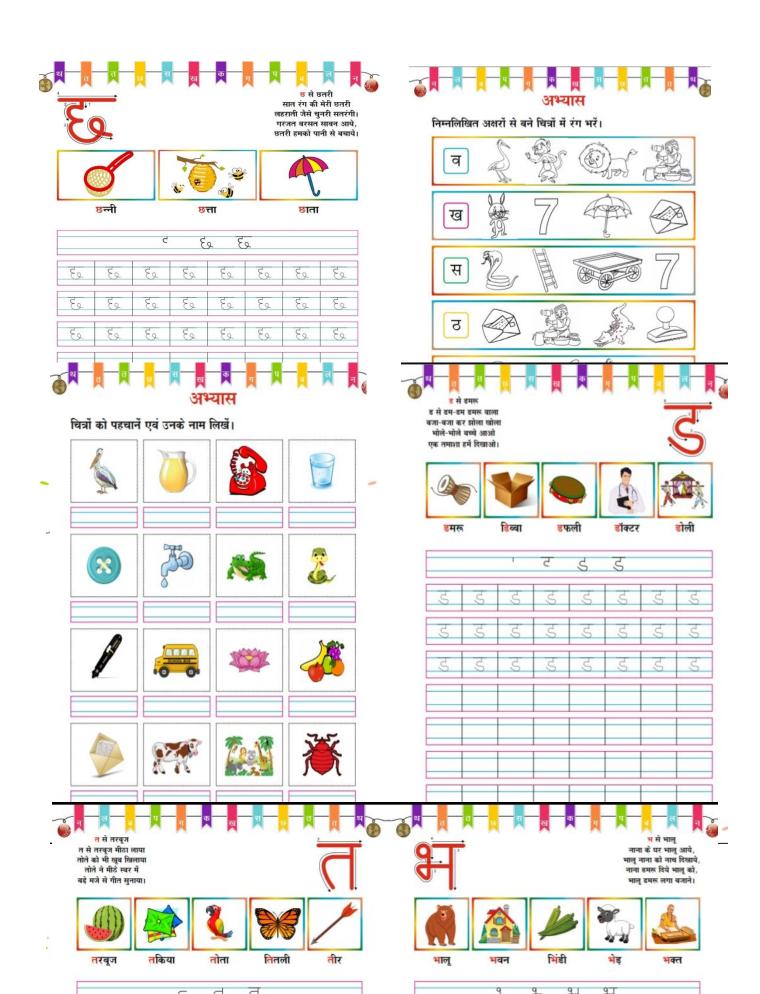

## <mark>BOOK WORK DETAIL</mark> [Page no.- 37-50] साफ साफ लिखें।

| - 🌞 - |      |                |             |    |  |
|-------|------|----------------|-------------|----|--|
| Day-7 | तुकब | ांदी शब्द लिखे | Ĩ           |    |  |
|       | ल -  | नल,            | जल,         | कल |  |
|       | ट -  | नट,            | <b>फ</b> ट, | कट |  |
|       | र -  | पर ,           | नर,         | कर |  |
|       | ब -  | कब,            | जब,         | तब |  |