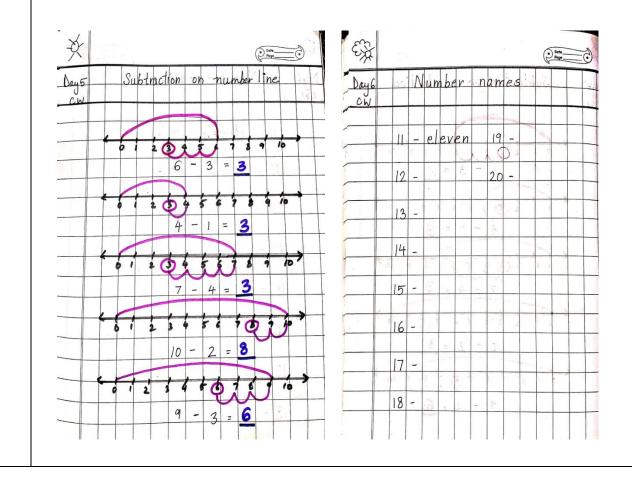

| ×      |                                                             |  |
|--------|-------------------------------------------------------------|--|
| - Dayz | Subtraction                                                 |  |
|        | <b>TOTOTO</b><br>3 ft) 7 9<br>- 1 - 2 - 5<br>2 <sup>2</sup> |  |
| ·      | <b>TOTOTO</b><br>6 8 5<br>-6 -1 -2                          |  |
|        | <b>TOTOTO</b><br>2 3 7<br>-1 -2 -7                          |  |
| -      |                                                             |  |