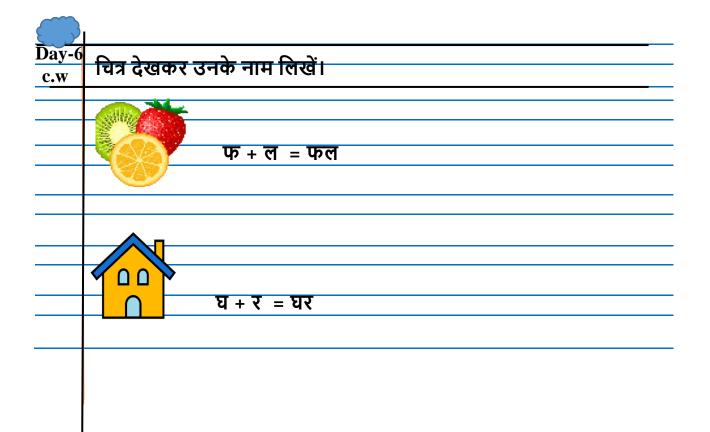

| वाक्य बनाएँ।      |
|-------------------|
| जल - जल भर कर रख। |
|                   |
|                   |
|                   |
| - रंग - रंग - रंग |
| रस - रस चख।       |
|                   |
|                   |
|                   |
| तन - तन ढक।       |
|                   |
|                   |
|                   |
|                   |
| घर - मदन घर चल।   |
|                   |
|                   |
|                   |
| फल - फल ढक कर रख। |
|                   |
|                   |
|                   |
| वन भारत पर।       |
| खत - अमन खत पढ़।  |
|                   |
|                   |
|                   |
|                   |
|                   |