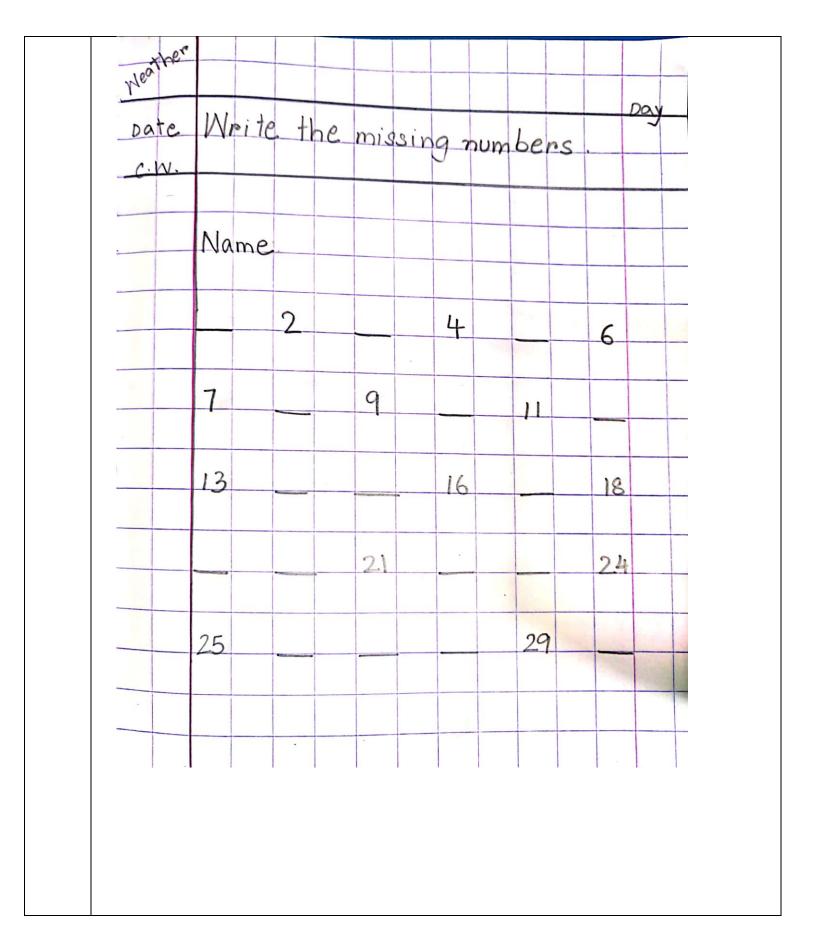

| Medither Mri | te the numb | er that | comes be | Day. |
|--------------|-------------|---------|----------|------|
| Nan          | пе          |         |          |      |
| 29           | 3)          | 3_      | _ 5      |      |
| 14           | 16          | 27_     | 29       |      |
| 33           | 35          | 19      | 21       |      |
| 7_           | 9           | 36_     | 38       |      |
| 20_          | 22          | 32      | 34       |      |
| 11           | 13          | 5_      | 7        |      |
|              |             | -       |          |      |