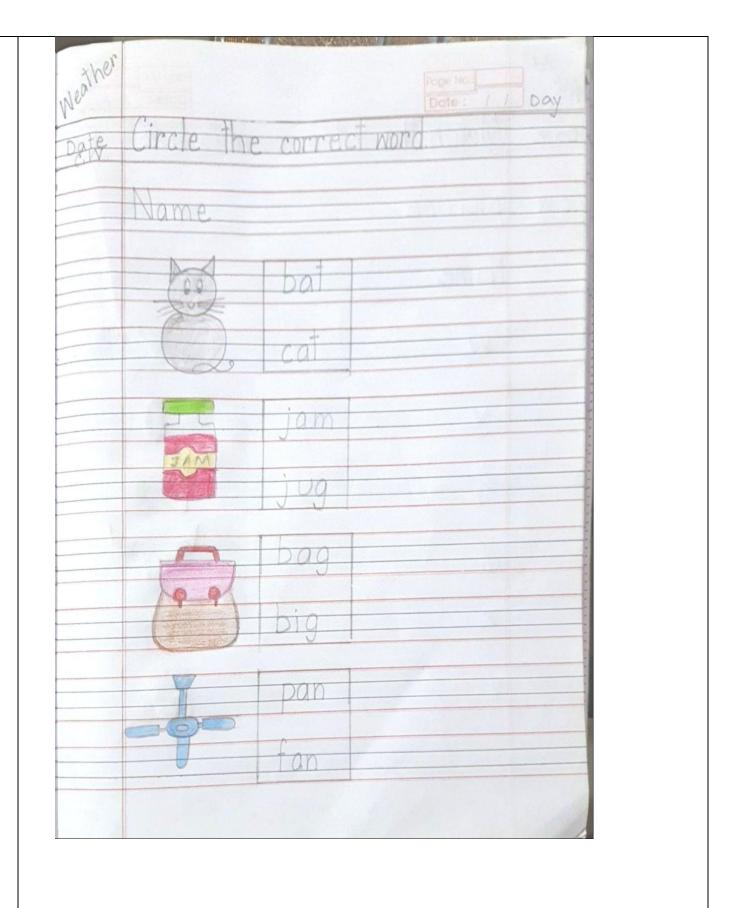

## Instructions to be followed:

- Work to be done in the English note book.
- Kindly read the letters with correct pronunciation and proper voice modulation as done by the teacher in the online class.
- Please ensure that your child says and write.
- Your child has to know the sound of the each letter. **Jolly Phonics** the sounds of the letters should be thorough. We hope you have downloaded the app in your phone and the child is listening to it frequently. The child should orally be able to tell the initial letter based on the sound made. Do lot of oral drilling on this.
- According to the weather the child has to draw sunny
   top of the date towards the left margin as shown in the picture sent.

- Begin with the date on the left margin as written in the picture sent.
- Write the C.W. or H.W. below the date written.
- The child has to write exactly the way it is written in the work shown in the picture sent, in correct formation .
- As we all know drawing needs a lot of practice hence the parents are requested to help their child to learn to draw pictures.