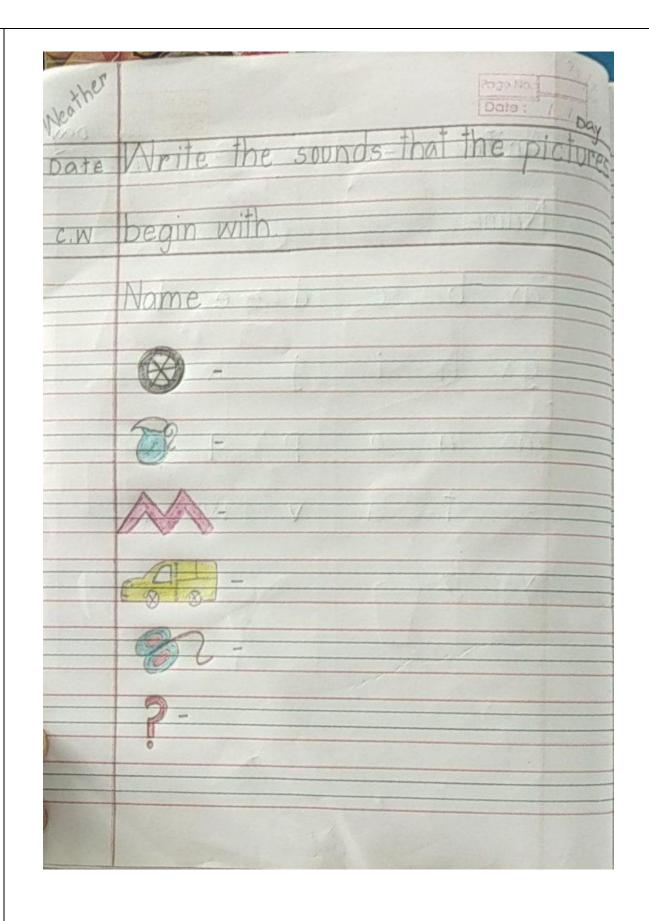

d has to write exactly the way it is written in the work shown in the picture sent, in correct formation .
- As we all know drawing needs a lot of practice hence the parents are requested to help their child to learn to draw pictures.

**Note:** The parent has to make the child do the work in front of them following each instruction very seriously or else the work will be dirty and will not be as expected. Please let the child complete the work on their own. Parents are requested to supervise their work and help in explaining whatever required but please don't write for them.

ENGLIS H

## Fun with Letters Book 2

Page no- 72 to 89 to be done in the text book.
 (Kindly read the letters with correct pronunciation and proper voice modulation as done by the teacher in the online class.)







| + / | Name<br>Win<br>win<br>web<br>web |  |  |  |
|-----|----------------------------------|--|--|--|
|-----|----------------------------------|--|--|--|

| mix