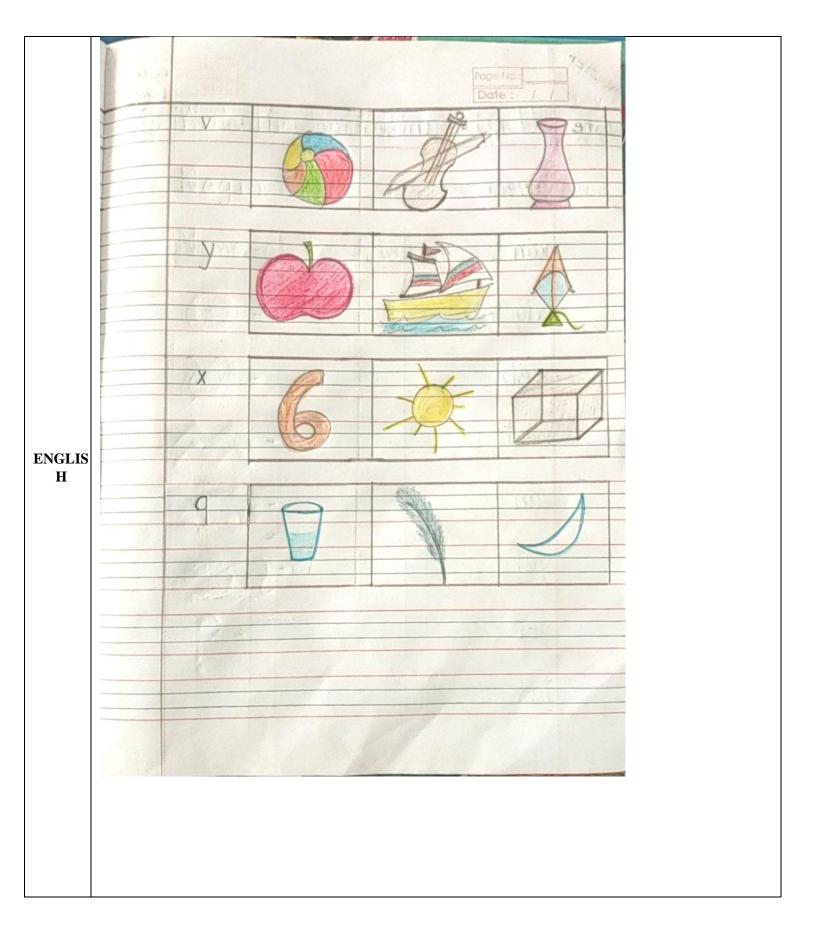

ild has to write exactly the way it is written in the work shown in the picture sent, in correct formation .
- As we all know drawing needs a lot of practice hence the parents are requested to help their child to learn to draw pictures.

**Note:** The parent has to make the child do the work in front of them following each instruction very seriously or else the work will be dirty and will not be as expected. Please let the child complete the work on their own. Parents are requested to supervise their work and help in explaining whatever required but please don't write for them.

ENGLIS H

## Fun with Letters Book 2

Page no- 72 to 89 to be done in the text book.
 (Kindly read the letters with correct pronunciation and proper voice modulation as done by the teacher in the online class.)







| + / | Name<br>Win<br>win<br>web<br>web |  |  |  |
|-----|----------------------------------|--|--|--|
|-----|----------------------------------|--|--|--|

| mix