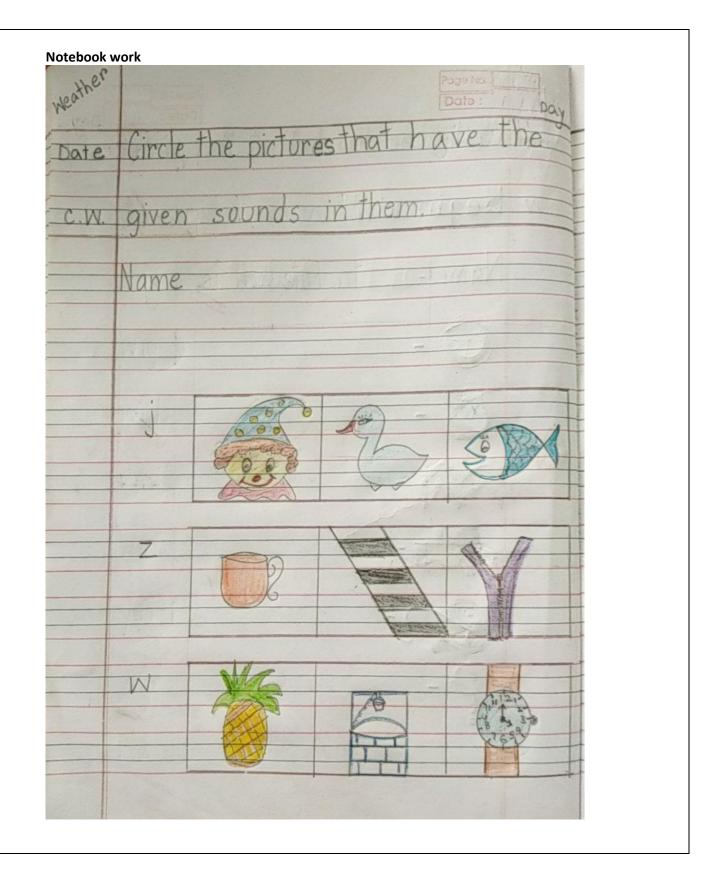

child has to write exactly the way it is written in the work shown in the picture sent, in correct formation .
- As we all know drawing needs a lot of practice hence the parents are requested to help their child to learn to draw pictures.

**Note:** The parent has to make the child do the work in front of them following each instruction very seriously or else the work will be dirty and will not be as expected. Please let the child complete the work on their own. Parents are requested to supervise their work and help in explaining whatever required but please don't write for them.

ENGLIS H

## Fun with Letters Book 2

Page no- 72 to 89 to be done in the text book.
 (Kindly read the letters with correct pronunciation and proper voice modulation as done by the teacher in the online class.)







| + / | Name<br>Win<br>win<br>web<br>web |  |  |  |
|-----|----------------------------------|--|--|--|
|-----|----------------------------------|--|--|--|

| mix