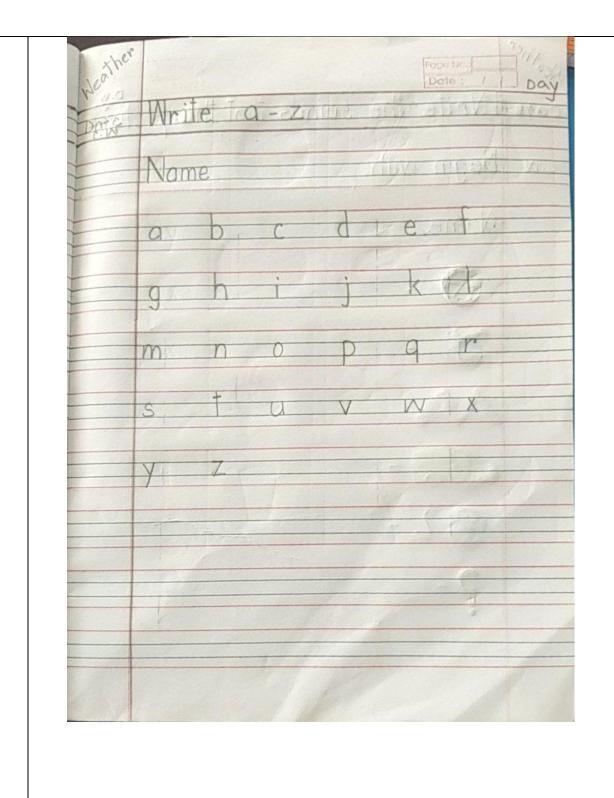

#### **MATHS**

- 1. Children have to say 1-50 orally.
- 2. Children should be able to write and recognize numbers 1-50
- 3. Always remember to leave a line while writing the numerals.

- 4. According to the weather the child has to draw sunny , cloudy top of the date towards the left margin as shown in the picture sent.
- 5. Begin with the date on the left margin as written in the picture sent.
- 6. Write the C.W. or H.W. below the date written.
- 7. The child has to write in the correct formation as shown in the notebook work

Page numbers: 25, 88,89,90,91, 93 (to be done in the maths text book.)

Notebook work:

| weather Date | 111    | 1 :+ |     | 21 - | 40   |     | 1          |      | - 144 |     | J.   | Day |
|--------------|--------|------|-----|------|------|-----|------------|------|-------|-----|------|-----|
| - 1          | 1//    | rll  | 2   | 51   |      |     |            |      |       |     |      |     |
| C.W.         | $\top$ |      |     |      |      |     |            |      |       | -   |      |     |
|              | No     | me   |     |      |      |     |            |      |       |     |      |     |
|              | -      |      |     |      |      |     |            | 1 20 | 20    | 40  |      |     |
|              | 31     | 32   | 33  | 34   | . 35 | 36  | 3          | 1 30 | 39    | -70 |      |     |
|              | 21     | 0.0  | 33  | 34   | 25   | 36  | 37         | 38   | 39    | 40  |      |     |
|              | 31     | 32   | 50  | 54   | 50   | 100 | <i>Q</i> 1 |      | 9     | 2   |      |     |
|              | 31     | 32   | 33  | .34  | 35   | .36 | 37         | 38   | 39    | 40  |      |     |
|              |        | J_   |     |      |      |     |            |      | 4     | sp. |      |     |
|              | 31     | 32   | 33  | 34   | 35   | 36  | 37         | 38   | 39    | 40  |      |     |
|              |        |      |     |      |      |     |            |      | 1     | i)  | 1 -1 |     |
|              | 31     | 32   | 33  | 34   | 35   | 36  | 37         | 38   | 39    | 40  |      |     |
|              |        |      | ju- |      |      |     |            |      |       | 11  |      |     |
|              | 31     |      |     | 34   | 35   | 36  | 37         | 38   | 39    | 40  |      | _   |
|              |        |      | Ci, |      |      |     |            |      |       |     |      | _   |