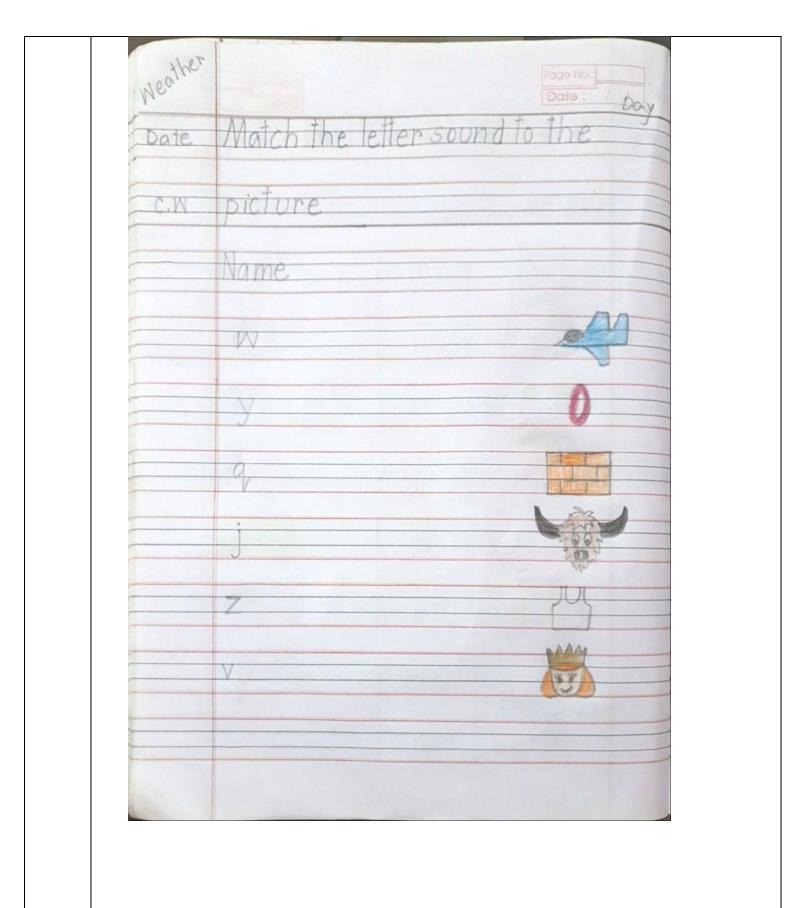

## Instructions to be followed:

- Work to be done in the English note book.
- Kindly read the letters with correct pronunciation and proper voice modulation as done by the teacher in the online class.
- Please ensure that your child says and write.
- Your child has to know the sound of the each letter. **Jolly Phonics** the sounds of the letters should be thorough. We hope you have downloaded the app in your phone and the child is listening to it frequently. The child should orally be able to tell the initial letter based on the sound made. Do lot of oral drilling on this.
- According to the weather the child has to draw sunny
   top of the date towards the left margin as shown in the picture sent.

- Begin with the date on the left margin as written in the picture sent.
- Write the C.W. or H.W. below the date written.
- The child has to write exactly the way it is written in the work shown in the picture sent, in correct formation .
- As we all know drawing needs a lot of practice hence the parents are requested to help their child to learn to draw pictures.