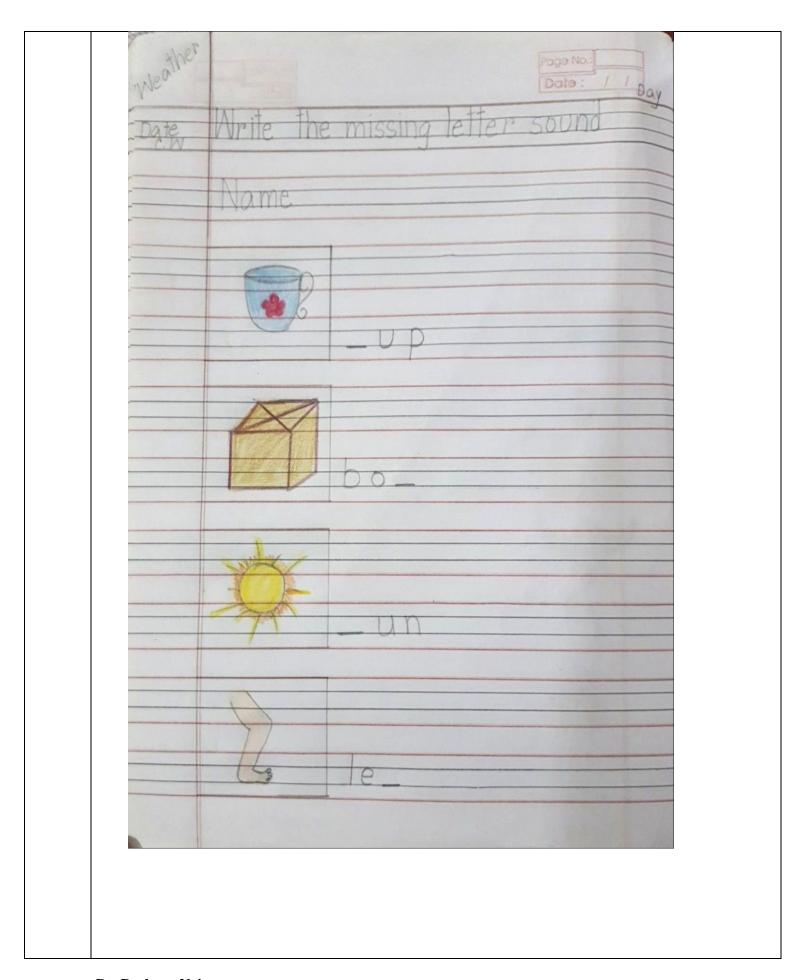

## Instructions to be followed:

- Work to be done in the English note book.
- Kindly read the letters with correct pronunciation and proper voice modulation as done by the teacher in the online class.
- Please ensure that your child says and write.
- Your child has to know the sound of the each letter. **Jolly Phonics** the sounds of the letters should be thorough. We hope you have downloaded the app in your phone and the child is listening to it frequently. The child should orally be able to tell the initial letter based on the sound made. Do lot of oral drilling on this.
- According to the weather the child has to draw sunny
   top of the date towards the left margin as shown in the picture sent.

- Begin with the date on the left margin as written in the picture sent.
- Write the C.W. or H.W. below the date written.
- The child has to write exactly the way it is written in the work shown in the picture sent, in correct formation .
- As we all know drawing needs a lot of practice hence the parents are requested to help their child to learn to draw pictures.