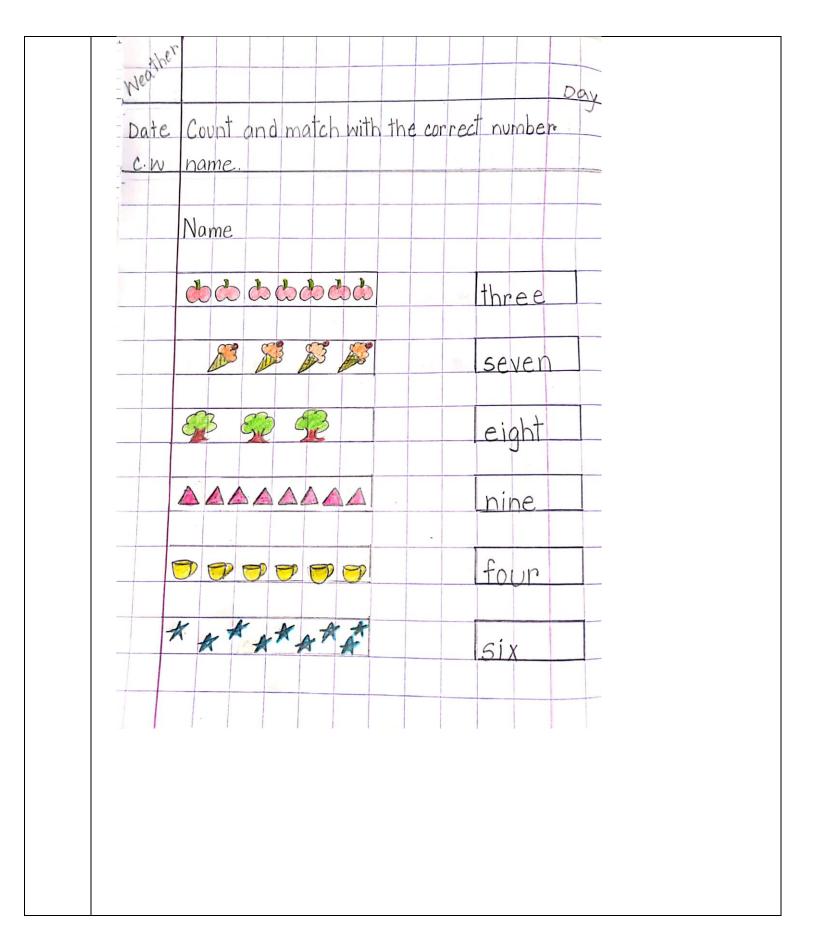

| -C.W | Match the numerals |     |       |     |      |             | No. 3 |
|------|--------------------|-----|-------|-----|------|-------------|-------|
|      | Name               |     |       |     |      | <i>f</i> 11 | ro/   |
|      | 3 1/1              |     | 45    | 177 | 4 8  | four        | ie .  |
|      | 10 = 2             |     | - Can |     | ,    | seven       |       |
|      | 4 =                |     |       |     |      | two         |       |
| -    | 7. 17              |     | -1.   | A   | , Ca | three       | 100   |
| ķ.   | 2                  |     | 4,0   | AC. | ্ত   | six         |       |
|      | 6                  | 100 | ***   | 1   | *    | ten *       | *     |
|      |                    |     |       |     |      |             |       |
|      |                    |     |       |     |      |             |       |