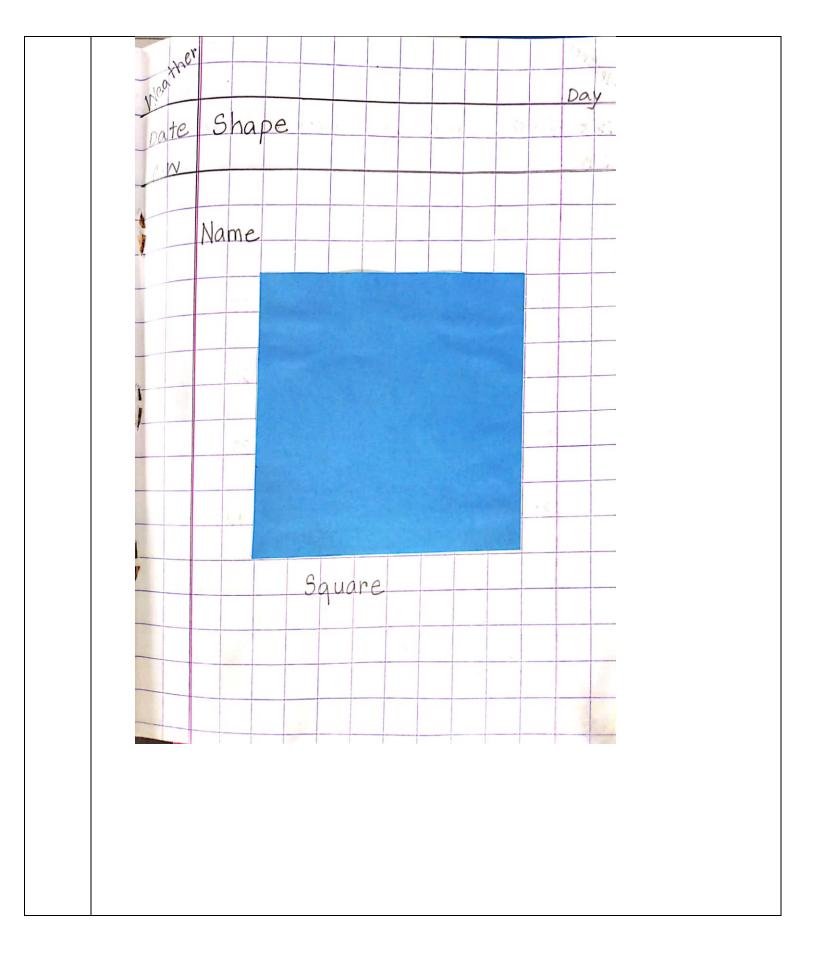

| Meali |       |         |  | Day | y   |
|-------|-------|---------|--|-----|-----|
| Date  | Shape |         |  |     |     |
| CIN   |       |         |  |     |     |
|       |       |         |  |     |     |
|       | Name  |         |  |     |     |
|       |       |         |  |     |     |
|       |       |         |  |     |     |
|       |       |         |  |     |     |
|       |       |         |  |     |     |
|       |       |         |  |     |     |
|       |       |         |  |     | 100 |
|       |       |         |  |     |     |
|       |       |         |  |     |     |
|       | Ray   | ctangle |  |     |     |
|       | 1/6   | - range |  |     |     |
|       |       |         |  |     |     |
|       |       |         |  |     |     |
|       |       |         |  |     |     |
|       |       |         |  |     |     |
|       |       |         |  |     |     |
|       |       |         |  |     |     |