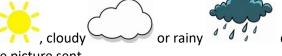

#### **MATHS**

- 1. Children have to say 1-50 orally.
- 2. Children should be able to write and recognize numbers 1-50
- 3. Always remember to leave a line while writing the numerals.

- 4. According to the weather the child has to draw sunny , cloudy top of the date towards the left margin as shown in the picture sent.
- 5. Begin with the date on the left margin as written in the picture sent.
- 6. Write the C.W. or H.W. below the date written.
- 7. The child has to write in the correct formation as shown in the notebook work