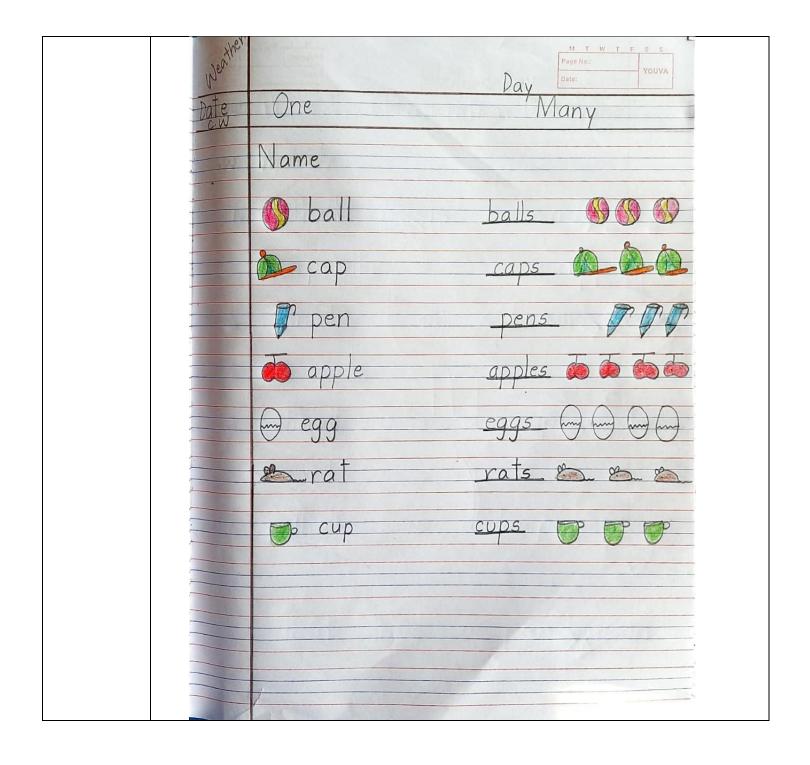

### **MATHS**

#### **Instructions to be followed:**

- Children have to say 1-100 orally.
- Children should be able to write and recognize numbers 1-100
- Always remember to leave a line while writing the numerals.

According to the weather the child has to draw sunny, cloudy

on top of the date towards the left margin as shown in the picture sent.

- Begin with the date on the left margin as written in the picture sent.
- Write the C.W. or H.W. below the date written.
- The child has to write in the correct formation as shown in the notebook work

**Note:** The parent has to make the child do the work in front of them following each instruction very seriously or else the work will be dirty and will not be as expected. Please let the child complete the work on their own. Parents are requested to supervise their work and help in explaining whatever required but please don't write for them

**Notebook work:** 

| Weather |      |       |                                                                                                                                                                                                                                                                                                                                                                                                                                                                                                                                                                                                                                                                                                                                                                                                                                                                                                                                                                                                                                                                                                                                                                                                                                                                                                                                                                                                                                                                                                                                                                                                                                                                                                                                                                                                                                                                                                                                                                                                                                                                                                                                |     |    |      |     |   | Day |
|---------|------|-------|--------------------------------------------------------------------------------------------------------------------------------------------------------------------------------------------------------------------------------------------------------------------------------------------------------------------------------------------------------------------------------------------------------------------------------------------------------------------------------------------------------------------------------------------------------------------------------------------------------------------------------------------------------------------------------------------------------------------------------------------------------------------------------------------------------------------------------------------------------------------------------------------------------------------------------------------------------------------------------------------------------------------------------------------------------------------------------------------------------------------------------------------------------------------------------------------------------------------------------------------------------------------------------------------------------------------------------------------------------------------------------------------------------------------------------------------------------------------------------------------------------------------------------------------------------------------------------------------------------------------------------------------------------------------------------------------------------------------------------------------------------------------------------------------------------------------------------------------------------------------------------------------------------------------------------------------------------------------------------------------------------------------------------------------------------------------------------------------------------------------------------|-----|----|------|-----|---|-----|
| Date    | What | comes | afte                                                                                                                                                                                                                                                                                                                                                                                                                                                                                                                                                                                                                                                                                                                                                                                                                                                                                                                                                                                                                                                                                                                                                                                                                                                                                                                                                                                                                                                                                                                                                                                                                                                                                                                                                                                                                                                                                                                                                                                                                                                                                                                           | re  |    |      |     |   |     |
|         | Name |       |                                                                                                                                                                                                                                                                                                                                                                                                                                                                                                                                                                                                                                                                                                                                                                                                                                                                                                                                                                                                                                                                                                                                                                                                                                                                                                                                                                                                                                                                                                                                                                                                                                                                                                                                                                                                                                                                                                                                                                                                                                                                                                                                |     |    |      | 200 |   |     |
|         | 37   | 30    |                                                                                                                                                                                                                                                                                                                                                                                                                                                                                                                                                                                                                                                                                                                                                                                                                                                                                                                                                                                                                                                                                                                                                                                                                                                                                                                                                                                                                                                                                                                                                                                                                                                                                                                                                                                                                                                                                                                                                                                                                                                                                                                                | -   | 29 |      |     |   |     |
| 100     | 20   |       |                                                                                                                                                                                                                                                                                                                                                                                                                                                                                                                                                                                                                                                                                                                                                                                                                                                                                                                                                                                                                                                                                                                                                                                                                                                                                                                                                                                                                                                                                                                                                                                                                                                                                                                                                                                                                                                                                                                                                                                                                                                                                                                                | 130 | 13 | -7   |     |   |     |
|         | 45   | 3/4   | 22                                                                                                                                                                                                                                                                                                                                                                                                                                                                                                                                                                                                                                                                                                                                                                                                                                                                                                                                                                                                                                                                                                                                                                                                                                                                                                                                                                                                                                                                                                                                                                                                                                                                                                                                                                                                                                                                                                                                                                                                                                                                                                                             |     | 36 |      | ,   |   |     |
|         | 6    | #e    |                                                                                                                                                                                                                                                                                                                                                                                                                                                                                                                                                                                                                                                                                                                                                                                                                                                                                                                                                                                                                                                                                                                                                                                                                                                                                                                                                                                                                                                                                                                                                                                                                                                                                                                                                                                                                                                                                                                                                                                                                                                                                                                                |     | 49 | 4.5  |     |   |     |
|         | 27   |       | N. Control of the con | ,   | 15 | 3 11 |     |   |     |
|         | 48   |       |                                                                                                                                                                                                                                                                                                                                                                                                                                                                                                                                                                                                                                                                                                                                                                                                                                                                                                                                                                                                                                                                                                                                                                                                                                                                                                                                                                                                                                                                                                                                                                                                                                                                                                                                                                                                                                                                                                                                                                                                                                                                                                                                |     | 8  |      |     |   |     |
|         |      |       |                                                                                                                                                                                                                                                                                                                                                                                                                                                                                                                                                                                                                                                                                                                                                                                                                                                                                                                                                                                                                                                                                                                                                                                                                                                                                                                                                                                                                                                                                                                                                                                                                                                                                                                                                                                                                                                                                                                                                                                                                                                                                                                                |     |    |      |     | 4 |     |