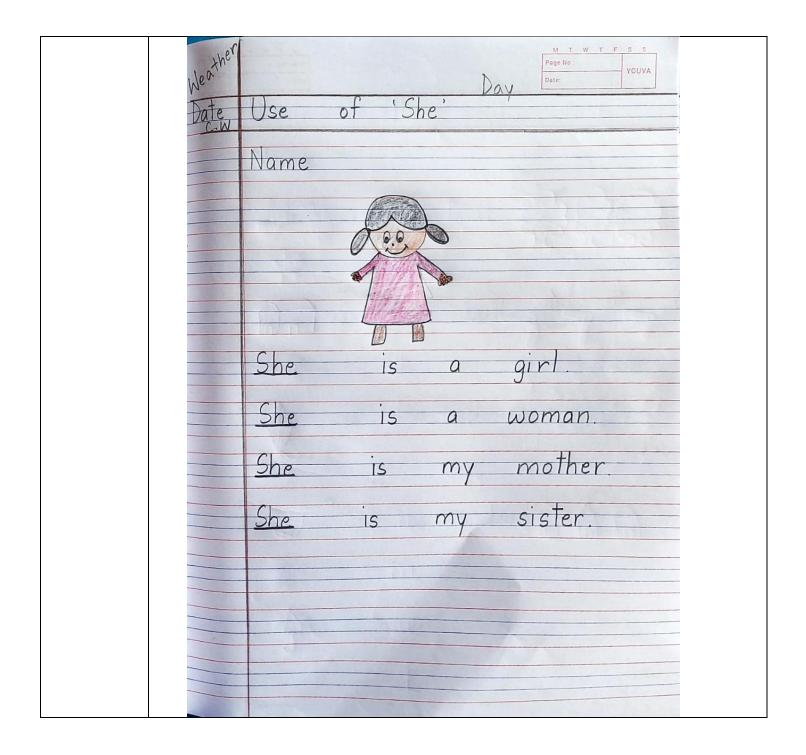

|





















| Weath   | Day Dictation |
|---------|---------------|
| <u></u> | Name          |
|         | bat           |
|         | pan           |
|         | fat           |
|         | egg           |
|         | bed           |
|         | leg           |
|         | pen           |
|         | . pig         |
|         | bin           |
|         | i p           |

| Weath | er        | Page No.:  Vouva |
|-------|-----------|------------------|
| Dat   | Dictation |                  |
|       | Name      |                  |
|       | dog       |                  |
|       | off       |                  |
|       | hot       |                  |
|       | box       |                  |
|       | sun       |                  |
|       | cup       |                  |
|       | rub