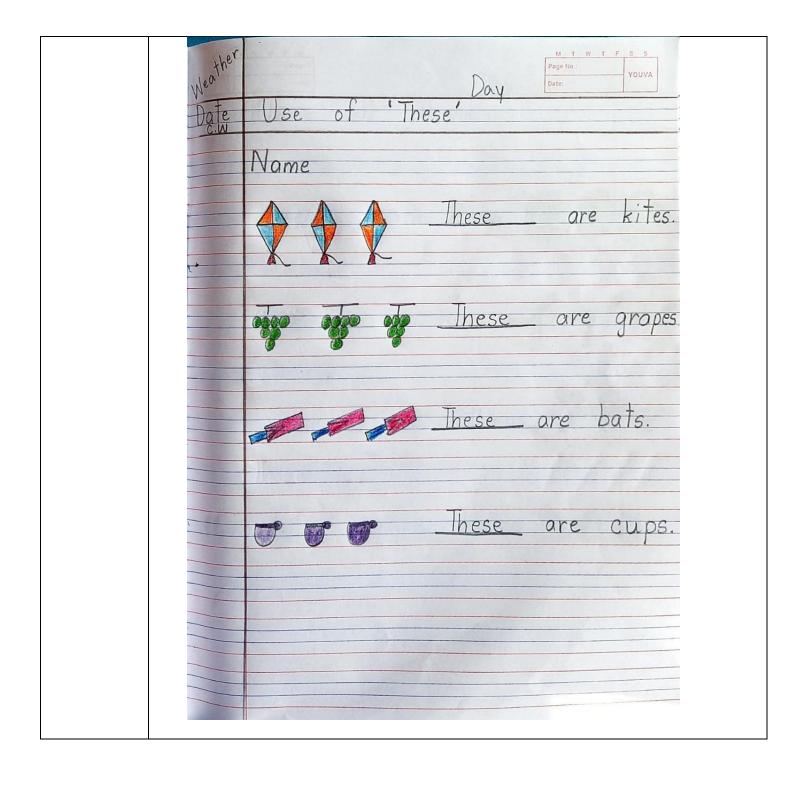

# KERALA PUBLIC SCHOOLS ACADEMIC YEAR 2021-22 HOME ASSIGNMENT

CLASS: LKG

DATE: 15.01.22 to 08.02.22

ERALA PUBLIC SCHOOLS

| SUBJECT  | ASSIGNMENT                                                                                                                                                                                                                                                                                                                                                                                                                                                                                                                                                                                                                                                                                                                                                                                                                                                                                                                                                                                                                                                                                                                                                                                                                                                                                                                                                                                                                                                                                                        |
|----------|-------------------------------------------------------------------------------------------------------------------------------------------------------------------------------------------------------------------------------------------------------------------------------------------------------------------------------------------------------------------------------------------------------------------------------------------------------------------------------------------------------------------------------------------------------------------------------------------------------------------------------------------------------------------------------------------------------------------------------------------------------------------------------------------------------------------------------------------------------------------------------------------------------------------------------------------------------------------------------------------------------------------------------------------------------------------------------------------------------------------------------------------------------------------------------------------------------------------------------------------------------------------------------------------------------------------------------------------------------------------------------------------------------------------------------------------------------------------------------------------------------------------|
| ENGLISH  | Instructions to be followed:                                                                                                                                                                                                                                                                                                                                                                                                                                                                                                                                                                                                                                                                                                                                                                                                                                                                                                                                                                                                                                                                                                                                                                                                                                                                                                                                                                                                                                                                                      |
| LINGLISH | <ul> <li>Work to be done in the English note book.</li> <li>Kindly read the letters with correct pronunciation and proper voice modulation as doneby the teacher in the online class.</li> <li>Please ensure that your child says and writes.</li> <li>Your child has to know the sound of the each letter. Jolly Phonics- the sounds of the letters should be thorough. We hope you have downloaded the app in your phone andthe child is listening to it frequently. The child should orally be able to tell the initialletter based on the sound made. Do lot of oral drilling on this.</li> <li>According to the weather the child has to draw sunny on top of the date towards the left margin as shown in the picture sent.</li> <li>Begin with the date on the left margin as written in the picture sent.</li> <li>Write the C.W. or H.W. below the date written.</li> <li>The child has to write exactly the way it is written in the work shown in the picturesent, incorrect formation.</li> <li>As we all know drawing needs a lot of practice hence the parents are requested tohelp their child to learn to draw pictures.</li> <li>Note: The parent has to make the child do the work in front of them following each instruction veryseriously or else the work will be dirty and will not be as expected. Please let the child complete thework on their own. Parents are requested to supervise their work and help in explaining whatever required but please don't write for them.</li> </ul> |
|          | Fun with Letters Book 2 Page numbers-105 to 110                                                                                                                                                                                                                                                                                                                                                                                                                                                                                                                                                                                                                                                                                                                                                                                                                                                                                                                                                                                                                                                                                                                                                                                                                                                                                                                                                                                                                                                                   |
|          | Notebook work:                                                                                                                                                                                                                                                                                                                                                                                                                                                                                                                                                                                                                                                                                                                                                                                                                                                                                                                                                                                                                                                                                                                                                                                                                                                                                                                                                                                                                                                                                                    |