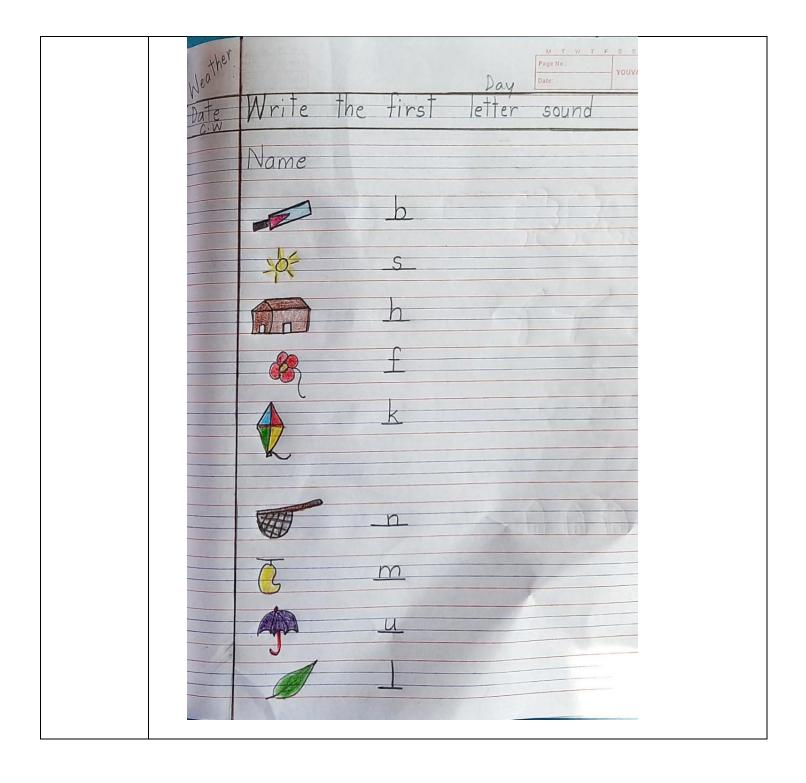

|





















| Weath   | Day Dictation |
|---------|---------------|
| <u></u> | Name          |
|         | bat           |
|         | pan           |
|         | fat           |
|         | egg           |
|         | bed           |
|         | leg           |
|         | pen           |
|         | . pig         |
|         | bin           |
|         | i p           |

| Weath | er        | Page No.:  Vouva |
|-------|-----------|------------------|
| Dat   | Dictation |                  |
|       | Name      |                  |
|       | dog       |                  |
|       | off       |                  |
|       | hot       |                  |
|       | box       |                  |
|       | sun       |                  |
|       | cup       |                  |
|       | rub