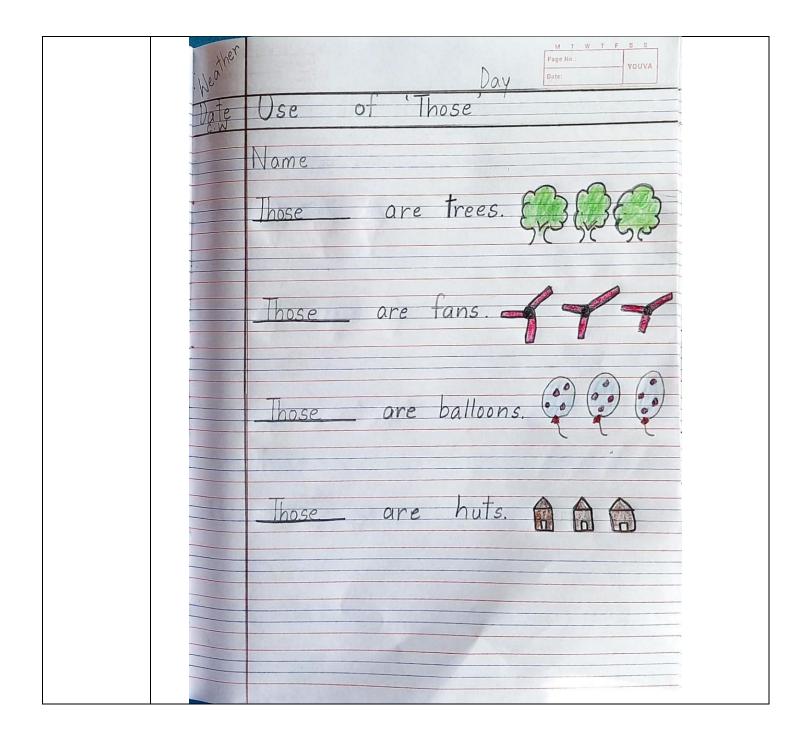

# KERALA PUBLIC SCHOOLS ACADEMIC YEAR 2021-22 HOME ASSIGNMENT

CLASS: LKG

DATE: 15.01.22 to 08.02.22

ERALA PUBLIC SCHOOLS

| SUBJECT  | ASSIGNMENT                                                                                                                                                                                                                                                                                                                                                                                                                                                                                                                                                                                                                                                                                                                                                                                                                                                                                                                                                                                                                                                                                                                                                                                                                                                                                                                                                                                                                                                                                                        |
|----------|-------------------------------------------------------------------------------------------------------------------------------------------------------------------------------------------------------------------------------------------------------------------------------------------------------------------------------------------------------------------------------------------------------------------------------------------------------------------------------------------------------------------------------------------------------------------------------------------------------------------------------------------------------------------------------------------------------------------------------------------------------------------------------------------------------------------------------------------------------------------------------------------------------------------------------------------------------------------------------------------------------------------------------------------------------------------------------------------------------------------------------------------------------------------------------------------------------------------------------------------------------------------------------------------------------------------------------------------------------------------------------------------------------------------------------------------------------------------------------------------------------------------|
| ENGLISH  | Instructions to be followed:                                                                                                                                                                                                                                                                                                                                                                                                                                                                                                                                                                                                                                                                                                                                                                                                                                                                                                                                                                                                                                                                                                                                                                                                                                                                                                                                                                                                                                                                                      |
| LINGLISH | <ul> <li>Work to be done in the English note book.</li> <li>Kindly read the letters with correct pronunciation and proper voice modulation as doneby the teacher in the online class.</li> <li>Please ensure that your child says and writes.</li> <li>Your child has to know the sound of the each letter. Jolly Phonics- the sounds of the letters should be thorough. We hope you have downloaded the app in your phone andthe child is listening to it frequently. The child should orally be able to tell the initialletter based on the sound made. Do lot of oral drilling on this.</li> <li>According to the weather the child has to draw sunny on top of the date towards the left margin as shown in the picture sent.</li> <li>Begin with the date on the left margin as written in the picture sent.</li> <li>Write the C.W. or H.W. below the date written.</li> <li>The child has to write exactly the way it is written in the work shown in the picturesent, incorrect formation.</li> <li>As we all know drawing needs a lot of practice hence the parents are requested tohelp their child to learn to draw pictures.</li> <li>Note: The parent has to make the child do the work in front of them following each instruction veryseriously or else the work will be dirty and will not be as expected. Please let the child complete thework on their own. Parents are requested to supervise their work and help in explaining whatever required but please don't write for them.</li> </ul> |
|          | Fun with Letters Book 2 Page numbers-105 to 110                                                                                                                                                                                                                                                                                                                                                                                                                                                                                                                                                                                                                                                                                                                                                                                                                                                                                                                                                                                                                                                                                                                                                                                                                                                                                                                                                                                                                                                                   |
|          | Notebook work:                                                                                                                                                                                                                                                                                                                                                                                                                                                                                                                                                                                                                                                                                                                                                                                                                                                                                                                                                                                                                                                                                                                                                                                                                                                                                                                                                                                                                                                                                                    |