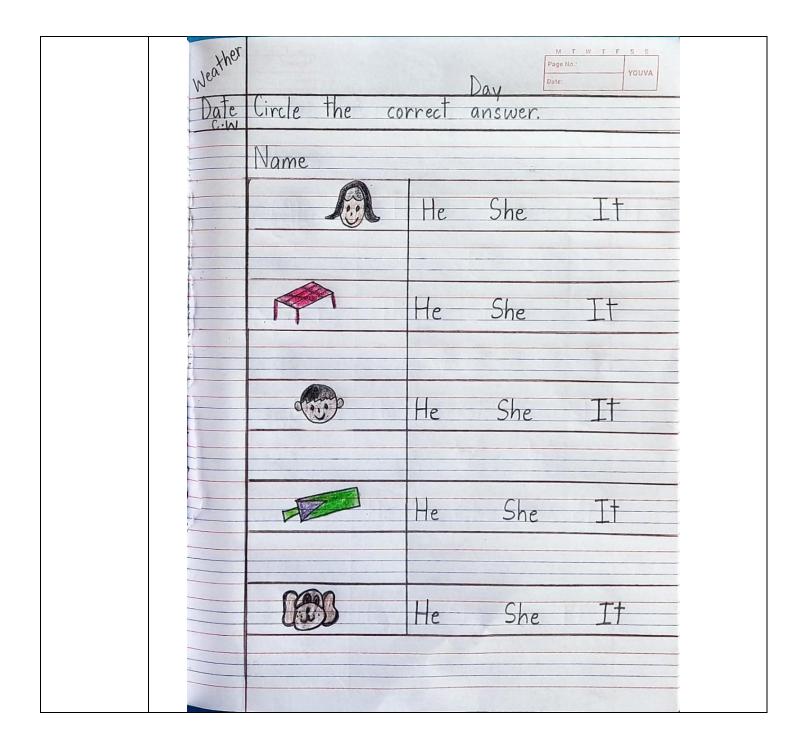

# KERALA PUBLIC SCHOOLS ACADEMIC YEAR 2021-22 HOME ASSIGNMENT

CLASS: LKG

DATE: 15.01.22 to 08.02.22

ERALA PUBLIC SCHOOLS

| SUBJECT  | ASSIGNMENT                                                                                                                                                                                                                                                                                                                                                                                                                                                                                                                                                                                                                                                                                                                                                                                                                                                                                                                                                                                                                                                                                                                                                                                                                                                                                                                                                                                                                                                                                                        |
|----------|-------------------------------------------------------------------------------------------------------------------------------------------------------------------------------------------------------------------------------------------------------------------------------------------------------------------------------------------------------------------------------------------------------------------------------------------------------------------------------------------------------------------------------------------------------------------------------------------------------------------------------------------------------------------------------------------------------------------------------------------------------------------------------------------------------------------------------------------------------------------------------------------------------------------------------------------------------------------------------------------------------------------------------------------------------------------------------------------------------------------------------------------------------------------------------------------------------------------------------------------------------------------------------------------------------------------------------------------------------------------------------------------------------------------------------------------------------------------------------------------------------------------|
| ENGLISH  | Instructions to be followed:                                                                                                                                                                                                                                                                                                                                                                                                                                                                                                                                                                                                                                                                                                                                                                                                                                                                                                                                                                                                                                                                                                                                                                                                                                                                                                                                                                                                                                                                                      |
| LINGLISH | <ul> <li>Work to be done in the English note book.</li> <li>Kindly read the letters with correct pronunciation and proper voice modulation as doneby the teacher in the online class.</li> <li>Please ensure that your child says and writes.</li> <li>Your child has to know the sound of the each letter. Jolly Phonics- the sounds of the letters should be thorough. We hope you have downloaded the app in your phone andthe child is listening to it frequently. The child should orally be able to tell the initialletter based on the sound made. Do lot of oral drilling on this.</li> <li>According to the weather the child has to draw sunny on top of the date towards the left margin as shown in the picture sent.</li> <li>Begin with the date on the left margin as written in the picture sent.</li> <li>Write the C.W. or H.W. below the date written.</li> <li>The child has to write exactly the way it is written in the work shown in the picturesent, incorrect formation.</li> <li>As we all know drawing needs a lot of practice hence the parents are requested tohelp their child to learn to draw pictures.</li> <li>Note: The parent has to make the child do the work in front of them following each instruction veryseriously or else the work will be dirty and will not be as expected. Please let the child complete thework on their own. Parents are requested to supervise their work and help in explaining whatever required but please don't write for them.</li> </ul> |
|          | Fun with Letters Book 2 Page numbers-105 to 110                                                                                                                                                                                                                                                                                                                                                                                                                                                                                                                                                                                                                                                                                                                                                                                                                                                                                                                                                                                                                                                                                                                                                                                                                                                                                                                                                                                                                                                                   |
|          | Notebook work:                                                                                                                                                                                                                                                                                                                                                                                                                                                                                                                                                                                                                                                                                                                                                                                                                                                                                                                                                                                                                                                                                                                                                                                                                                                                                                                                                                                                                                                                                                    |