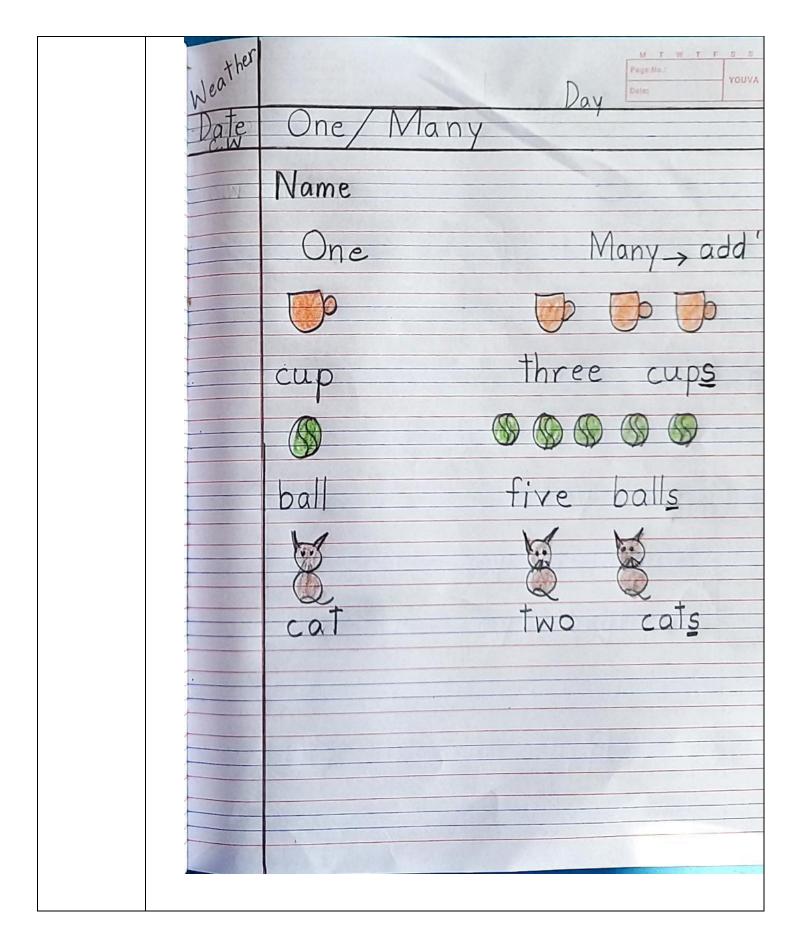

### **MATHS**

#### **Instructions to be followed:**

- Children have to say 1-100 orally.
- Children should be able to write and recognize numbers 1-100
- Always remember to leave a line while writing the numerals.

According to the weather the child has to draw sunny, cloudy

on top of the date towards the left margin as shown in the picture sent.

- Begin with the date on the left margin as written in the picture sent.
- Write the C.W. or H.W. below the date written.
- The child has to write in the correct formation as shown in the notebook work

**Note:** The parent has to make the child do the work in front of them following each instruction very seriously or else the work will be dirty and will not be as expected. Please let the child complete the work on their own. Parents are requested to supervise their work and help in explaining whatever required but please don't write for them

**Notebook work:** 

| Weather |      |       |                                                                                                                                                                                                                                                                                                                                                                                                                                                                                                                                                                                                                                                                                                                                                                                                                                                                                                                                                                                                                                                                                                                                                                                                                                                                                                                                                                                                                                                                                                                                                                                                                                                                                                                                                                                                                                                                                                                                                                                                                                                                                                                                |     |    |      |     |   | Day |
|---------|------|-------|--------------------------------------------------------------------------------------------------------------------------------------------------------------------------------------------------------------------------------------------------------------------------------------------------------------------------------------------------------------------------------------------------------------------------------------------------------------------------------------------------------------------------------------------------------------------------------------------------------------------------------------------------------------------------------------------------------------------------------------------------------------------------------------------------------------------------------------------------------------------------------------------------------------------------------------------------------------------------------------------------------------------------------------------------------------------------------------------------------------------------------------------------------------------------------------------------------------------------------------------------------------------------------------------------------------------------------------------------------------------------------------------------------------------------------------------------------------------------------------------------------------------------------------------------------------------------------------------------------------------------------------------------------------------------------------------------------------------------------------------------------------------------------------------------------------------------------------------------------------------------------------------------------------------------------------------------------------------------------------------------------------------------------------------------------------------------------------------------------------------------------|-----|----|------|-----|---|-----|
| Date    | What | comes | afte                                                                                                                                                                                                                                                                                                                                                                                                                                                                                                                                                                                                                                                                                                                                                                                                                                                                                                                                                                                                                                                                                                                                                                                                                                                                                                                                                                                                                                                                                                                                                                                                                                                                                                                                                                                                                                                                                                                                                                                                                                                                                                                           | re  |    |      |     |   |     |
|         | Name |       |                                                                                                                                                                                                                                                                                                                                                                                                                                                                                                                                                                                                                                                                                                                                                                                                                                                                                                                                                                                                                                                                                                                                                                                                                                                                                                                                                                                                                                                                                                                                                                                                                                                                                                                                                                                                                                                                                                                                                                                                                                                                                                                                |     |    |      | 200 |   |     |
|         | 37   | 30    |                                                                                                                                                                                                                                                                                                                                                                                                                                                                                                                                                                                                                                                                                                                                                                                                                                                                                                                                                                                                                                                                                                                                                                                                                                                                                                                                                                                                                                                                                                                                                                                                                                                                                                                                                                                                                                                                                                                                                                                                                                                                                                                                | -   | 29 |      |     |   |     |
| 100     | 20   |       |                                                                                                                                                                                                                                                                                                                                                                                                                                                                                                                                                                                                                                                                                                                                                                                                                                                                                                                                                                                                                                                                                                                                                                                                                                                                                                                                                                                                                                                                                                                                                                                                                                                                                                                                                                                                                                                                                                                                                                                                                                                                                                                                | 130 | 13 | -7   |     |   |     |
|         | 45   | 3/4   | 22                                                                                                                                                                                                                                                                                                                                                                                                                                                                                                                                                                                                                                                                                                                                                                                                                                                                                                                                                                                                                                                                                                                                                                                                                                                                                                                                                                                                                                                                                                                                                                                                                                                                                                                                                                                                                                                                                                                                                                                                                                                                                                                             |     | 36 |      | ,   |   |     |
|         | 6    | #e    |                                                                                                                                                                                                                                                                                                                                                                                                                                                                                                                                                                                                                                                                                                                                                                                                                                                                                                                                                                                                                                                                                                                                                                                                                                                                                                                                                                                                                                                                                                                                                                                                                                                                                                                                                                                                                                                                                                                                                                                                                                                                                                                                |     | 49 | 4.5  |     |   |     |
|         | 27   |       | N. Control of the con | ,   | 15 | 3 11 |     |   |     |
|         | 48   |       |                                                                                                                                                                                                                                                                                                                                                                                                                                                                                                                                                                                                                                                                                                                                                                                                                                                                                                                                                                                                                                                                                                                                                                                                                                                                                                                                                                                                                                                                                                                                                                                                                                                                                                                                                                                                                                                                                                                                                                                                                                                                                                                                |     | 8  |      |     |   |     |
|         |      |       |                                                                                                                                                                                                                                                                                                                                                                                                                                                                                                                                                                                                                                                                                                                                                                                                                                                                                                                                                                                                                                                                                                                                                                                                                                                                                                                                                                                                                                                                                                                                                                                                                                                                                                                                                                                                                                                                                                                                                                                                                                                                                                                                |     |    |      |     | 4 |     |