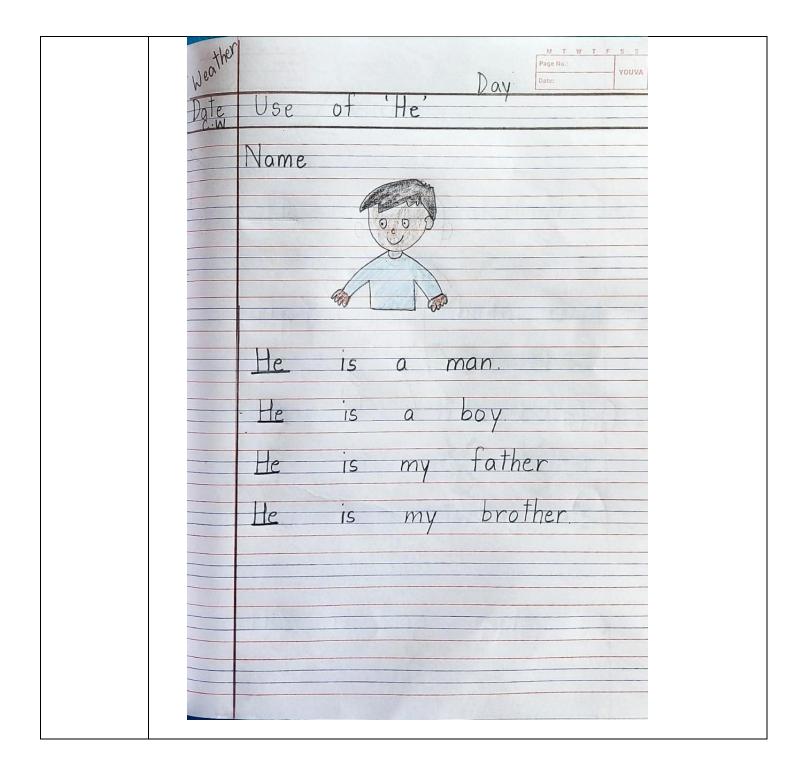

|





















| Weath   | Day Dictation |
|---------|---------------|
| <u></u> | Name          |
|         | bat           |
|         | pan           |
|         | fat           |
|         | egg           |
|         | bed           |
|         | leg           |
|         | pen           |
|         | . pig         |
|         | bin           |
|         | i p           |

| Weath | er        | Page No.:  Vouva |
|-------|-----------|------------------|
| Dat   | Dictation |                  |
|       | Name      |                  |
|       | dog       |                  |
|       | off       |                  |
|       | hot       |                  |
|       | box       |                  |
|       | sun       |                  |
|       | cup       |                  |
|       | rub