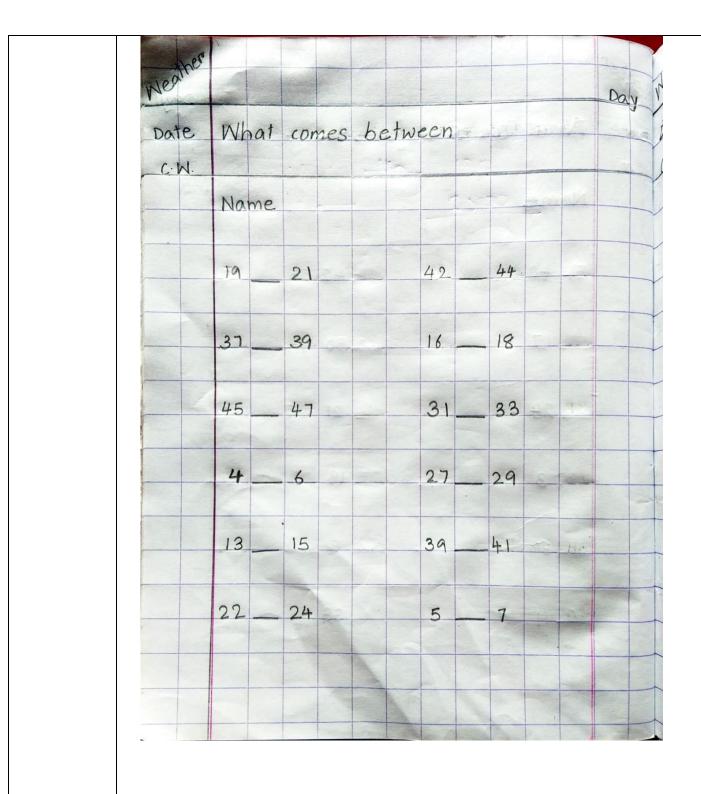

| Weather |                  |        |       | Day |
|---------|------------------|--------|-------|-----|
| _Date   | Revision         |        | 5-11  |     |
|         | Name             |        | 2.104 |     |
| I       | What comes after | 20.    |       |     |
|         | 23               | 39     |       |     |
| 1.      | What comes be    | efore. |       |     |
|         | 10               | 45     |       |     |
| 111     | What comes bet   | ween.  |       |     |
|         | 2931             | 6      | 8     |     |
|         |                  |        |       |     |
|         |                  |        |       |     |