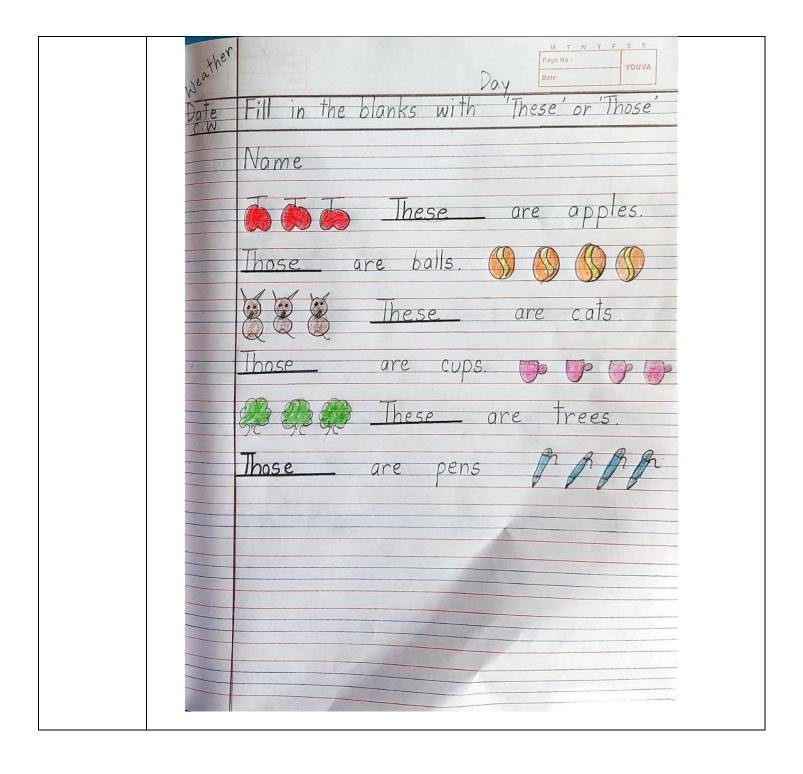

|





















| Weath   | Day Dictation |
|---------|---------------|
| <u></u> | Name          |
|         | bat           |
|         | pan           |
|         | fat           |
|         | egg           |
|         | bed           |
|         | leg           |
|         | pen           |
|         | . pig         |
|         | bin           |
|         | i p           |

| Weath | er        | Page No.:  Vouva |
|-------|-----------|------------------|
| Dat   | Dictation |                  |
|       | Name      |                  |
|       | dog       |                  |
|       | off       |                  |
|       | hot       |                  |
|       | box       |                  |
|       | sun       |                  |
|       | cup       |                  |
|       | rub